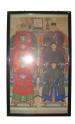

## **ANCESTOR PAINTING**

## ANCESTOR PAINTING (FRAMED)

Province of China: Anhui (w) 40" x (d) 1" x (h) 66" (w) 101 x (d) 3 x (h) 166 cm Color: Multi

287160 Paper, Glass, Wood

**Dimensions**  $40 \times 1 \times 66$  cm

**SKU:** 287160