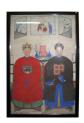

## **ANCESTOR PAINTING**

Province of China: Anhui

In China this kind of painting was used to honor and commemorate the ancestors. These portraits, often life size, showed the ancestors sitting together wearing traditional robes. Lot of details and symbols giving away their rank (w) 41" x (d) 1" x (h) 60" (w) 102 x (d) 3 x (h) 150 cm Color: Multi

287164 Paper

**Dimensions**  $41 \times 1 \times 60$  cm

**SKU:** 287164

asianloft.com Page: 1