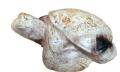

#### **TURTLE**

Hand-carved and polished statue. This product is made out of petrified wood (fossil). This is material that used to be wood. Over the course of thousands of years it slowly turned into stone. For this process to appear the woods needs to be underground un (w) 13" x (d) 10" x (h) 7" (w) 32 x (d) 24 x (h) 17 cm Weight: 28 lbs - 12.5 kg Color: natural

391522 Petrified wood

Weight 28 kg

**Dimensions**  $13 \times 10 \times 7$  cm

**SKU:** 391522

asianloft.com Page: 1

Hand-carved and polished statue. This product is made out of petrified wood (fossil). This is material that used to be wood. Over the course of thousands of years it slowly turned into stone. For this process to appear the woods needs to be underground un (w) 12" x (d) 10" x (h) 6" (w) 30 x (d) 24 x (h) 15 cm Weight: 24 lbs - 11.0 kg Color: natural