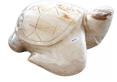

#### **TURTLE**

This is a hand-carved and polished statue. (w) 14"  $\times$  (d) 12"  $\times$  (h) 8" (w) 35  $\times$  (d) 30  $\times$  (h) 20 cm Weight: 55 lbs - 25.0 kg Color: green

391619 Obsidian

Weight 55 kg

**Dimensions** 14 × 12 × 8 cm

**SKU:** 391619