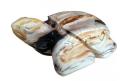

#### **TURTLE**

Hand-carved and polished statue. This product is made out of petrified wood (fossil). This is material that used to be wood. Over the course of thousands of years it slowly turned into stone. For this process to appear the woods needs to be underground un (w) 13" x (d) 10" x (h) 7" (w) 32 x (d) 24 x (h) 17 cm Weight: 28 lbs - 12.5 kg Color: natural

391522 Petrified wood

Weight 28 kg

**Dimensions**  $13 \times 10 \times 7$  cm

**SKU:** 391522

asianloft.com Page: 1

Hand-carved and polished statue. This product is made out of petrified wood (fossil). This is material that used to be wood. Over the course of thousands of years it slowly turned into stone. For this process to appear the woods needs to be underground un (w) 12" x (d) 10" x (h) 6" (w) 30 x (d) 24 x (h) 15 cm Weight: 24 lbs - 11.0 kg Color: natural