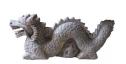

#### **DRAGON**

(w) 24" x (d) 5" x (h) 7" (w) 60 x (d) 12 x (h) 17 cm Weight: 31 lbs - 14.0 kg Color: Gray, Gold

376426 Stone

Weight 31 kg

**Dimensions**  $24 \times 5 \times 7$  cm

**SKU:** 376426