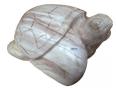

#### **TURTLE**

This is a hand-carved and polished statue. (w) 19"  $\times$  (d) 14"  $\times$  (h) 10" (w) 47  $\times$  (d) 35  $\times$  (h) 24 cm Weight: 110 lbs - 50.0 kg Color: green

391618 Obsidian

Weight 110 kg

**Dimensions**  $19 \times 14 \times 10$  cm

**SKU:** 391618