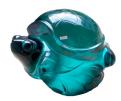

#### **TURTLE**

This is a hand-carved and polished statue. (w) 14"  $\times$  (d) 12"  $\times$  (h) 8" (w) 35  $\times$  (d) 30  $\times$  (h) 20 cm Weight: 55 lbs - 25.0 kg Color: green

391619 Obsidian

Weight 55 kg

**Dimensions** 14 × 12 × 8 cm

**SKU:** 391619