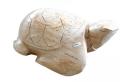

#### **TURTLE**

Hand-carved and polished statue. This product is made out of petrified wood (fossil). This is material that used to be wood. Over the course of thousands of years it slowly turned into stone. For this process to appear the woods needs to be underground un (w) 13" x (d) 10" x (h) 7" (w) 32 x (d) 24 x (h) 17 cm Weight: 28 lbs - 12.5 kg Color: natural

391522 Petrified wood

Weight 28 kg

**Dimensions**  $13 \times 10 \times 7$  cm

**SKU:** 391522

asianloft.com Page: 1

Hand-carved and polished statue. This product is made out of petrified wood (fossil). This is material that used to be wood. Over the course of thousands of years it slowly turned into stone. For this process to appear the woods needs to be underground un (w) 12" x (d) 10" x (h) 6" (w) 30 x (d) 24 x (h) 15 cm Weight: 24 lbs - 11.0 kg Color: natural