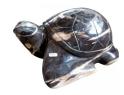

#### **TURTLE**

This is a hand-carved and polished statue. (w) 19"  $\times$  (d) 14"  $\times$  (h) 10" (w) 47  $\times$  (d) 35  $\times$  (h) 24 cm Weight: 110 lbs - 50.0 kg Color: green

391618 Obsidian

Weight 110 kg

**Dimensions**  $19 \times 14 \times 10$  cm

**SKU:** 391618