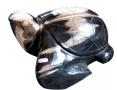

#### **TURTLE**

This is a hand-carved and polished statue. (w) 19"  $\times$  (d) 14"  $\times$  (h) 8" (w) 47  $\times$  (d) 35  $\times$  (h) 20 cm Weight: 77 lbs - 35.0 kg Color: green

391617 Obsidian

Weight 77 kg

**Dimensions**  $19 \times 14 \times 8$  cm

**SKU:** 391617