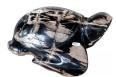

#### **TURTLE**

This is a hand-carved and polished statue. (w) 14"  $\times$  (d) 12"  $\times$  (h) 8" (w) 35  $\times$  (d) 30  $\times$  (h) 20 cm Weight: 55 lbs - 25.0 kg Color: green

391619 Obsidian

Weight 55 kg

**Dimensions** 14 × 12 × 8 cm

**SKU:** 391619