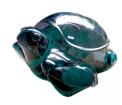

#### **TURTLE**

This is a hand-carved and polished statue. (w) 19"  $\times$  (d) 14"  $\times$  (h) 10" (w) 47  $\times$  (d) 35  $\times$  (h) 24 cm Weight: 110 lbs - 50.0 kg Color: green

391618 Obsidian

Weight 110 kg

**Dimensions**  $19 \times 14 \times 10$  cm

**SKU:** 391618