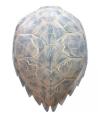

## TURTLE SHELL WALL DÉCOR

(w) 12" x (d) 2" x (h) 18" (w) 30 x (d) 5 x (h) 46 cm Color: Brown

329103 Resin

**Dimensions**  $12 \times 2 \times 18$  cm

**SKU:** 329103