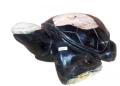

#### **TURTLE**

Hand-carved and polished statue. This product is made out of petrified wood (fossil). This is material that used to be wood. Over the course of thousands of years it slowly turned into stone. For this process to appear the woods needs to be underground un (w) 13" x (d) 10" x (h) 7" (w) 32 x (d) 24 x (h) 17 cm Weight: 28 lbs - 12.5 kg Color: natural

391522 Petrified wood

Weight 28 kg

**Dimensions**  $13 \times 10 \times 7$  cm

**SKU:** 391522

asianloft.com Page: 1

Hand-carved and polished statue. This product is made out of petrified wood (fossil). This is material that used to be wood. Over the course of thousands of years it slowly turned into stone. For this process to appear the woods needs to be underground un (w) 12" x (d) 10" x (h) 6" (w) 30 x (d) 24 x (h) 15 cm Weight: 24 lbs - 11.0 kg Color: natural