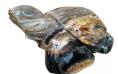

#### **TURTLE**

This is a hand-carved and polished statue. (w) 19"  $\times$  (d) 14"  $\times$  (h) 8" (w) 47  $\times$  (d) 35  $\times$  (h) 20 cm Weight: 77 lbs - 35.0 kg Color: green

391617 Obsidian

Weight 77 kg

**Dimensions**  $19 \times 14 \times 8$  cm

**SKU:** 391617