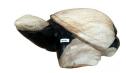

#### **TURTLE**

This is a hand-carved and polished statue. (w) 19"  $\times$  (d) 14"  $\times$  (h) 8" (w) 47  $\times$  (d) 35  $\times$  (h) 20 cm Weight: 77 lbs - 35.0 kg Color: green

391617 Obsidian

Weight 77 kg

**Dimensions**  $19 \times 14 \times 8$  cm

**SKU:** 391617