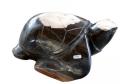

#### **TURTLE**

Hand-carved and polished statue. This product is made out of petrified wood (fossil). This is material that used to be wood. Over the course of thousands of years it slowly turned into stone. For this process to appear the woods needs to be underground un (w) 13" x (d) 10" x (h) 7" (w) 32 x (d) 24 x (h) 17 cm Weight: 28 lbs - 12.5 kg Color: natural

391522 Petrified wood

Weight 28 kg

**Dimensions**  $13 \times 10 \times 7$  cm

**SKU:** 391522

asianloft.com Page: 1

Hand-carved and polished statue. This product is made out of petrified wood (fossil). This is material that used to be wood. Over the course of thousands of years it slowly turned into stone. For this process to appear the woods needs to be underground un (w) 12" x (d) 10" x (h) 6" (w) 30 x (d) 24 x (h) 15 cm Weight: 24 lbs - 11.0 kg Color: natural