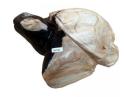

#### **TURTLE**

This is a hand-carved and polished statue. (w) 19"  $\times$  (d) 14"  $\times$  (h) 10" (w) 47  $\times$  (d) 35  $\times$  (h) 24 cm Weight: 110 lbs - 50.0 kg Color: green

391618 Obsidian

Weight 110 kg

**Dimensions**  $19 \times 14 \times 10$  cm

**SKU:** 391618