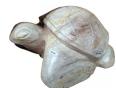

#### **TURTLE**

This is a hand-carved and polished statue. (w) 14"  $\times$  (d) 12"  $\times$  (h) 8" (w) 35  $\times$  (d) 30  $\times$  (h) 20 cm Weight: 55 lbs - 25.0 kg Color: green

391619 Obsidian

Weight 55 kg

**Dimensions** 14 × 12 × 8 cm

**SKU:** 391619