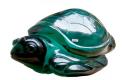

#### **TURTLE**

This is a hand-carved and polished statue. (w) 19"  $\times$  (d) 14"  $\times$  (h) 8" (w) 47  $\times$  (d) 35  $\times$  (h) 20 cm Weight: 77 lbs - 35.0 kg Color: green

391617 Obsidian

Weight 77 kg

**Dimensions**  $19 \times 14 \times 8$  cm

**SKU:** 391617