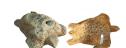

## **CARVED TURTLE**

This product is made out of petrified wood (fossil). This is material that used to be wood. Over the course of thousands of years it slowly turned into stone. For this process to appear the woods needs to be underground under the right conditions. (w) 24" x (d) 15" x (h) 10" (w) 59 x (d) 38 x (h) 24 cm

Weight: 56 lbs - 25.5 kg Color: Natural

363049 Petrified wood

Weight 56 kg

**Dimensions**  $24 \times 15 \times 10$  cm

**SKU:** 363049