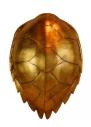

## TURTLE SHELL WALL DÉCOR

(w) 12" x (d) 2" x (h) 18" (w) 30 x (d) 5 x (h) 46 cm Color: Gold

329100 Resin

**Dimensions**  $12 \times 2 \times 18$  cm

**SKU:** 329100

asianloft.com Page: 7