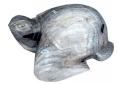

#### **TURTLE**

This is a hand-carved and polished statue. (w) 19"  $\times$  (d) 14"  $\times$  (h) 8" (w) 47  $\times$  (d) 35  $\times$  (h) 20 cm Weight: 77 lbs - 35.0 kg Color: green

391617 Obsidian

Weight 77 kg

**Dimensions**  $19 \times 14 \times 8$  cm

**SKU:** 391617