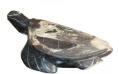

#### **TURTLE**

This is a hand-carved and polished statue. (w) 14"  $\times$  (d) 12"  $\times$  (h) 8" (w) 35  $\times$  (d) 30  $\times$  (h) 20 cm Weight: 55 lbs - 25.0 kg Color: green

391619 Obsidian

Weight 55 kg

**Dimensions** 14 × 12 × 8 cm

**SKU:** 391619