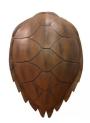

## TURTLE SHELL WALL DÉCOR

(w) 12" x (d) 2" x (h) 18" (w) 30 x (d) 5 x (h) 46 cm Color: Brown

329103 Resin

**Dimensions**  $12 \times 2 \times 18$  cm

**SKU:** 329103