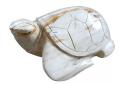

#### **TURTLE**

This is a hand-carved and polished statue. (w) 14"  $\times$  (d) 12"  $\times$  (h) 8" (w) 35  $\times$  (d) 30  $\times$  (h) 20 cm Weight: 55 lbs - 25.0 kg Color: green

391619 Obsidian

Weight 55 kg

**Dimensions** 14 × 12 × 8 cm

**SKU:** 391619