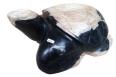

#### **TURTLE**

This is a hand-carved and polished statue. (w) 14"  $\times$  (d) 12"  $\times$  (h) 8" (w) 35  $\times$  (d) 30  $\times$  (h) 20 cm Weight: 55 lbs - 25.0 kg Color: green

391619 Obsidian

Weight 55 kg

**Dimensions** 14 × 12 × 8 cm

**SKU:** 391619