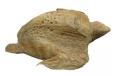

#### **TURTLE**

Hand-carved and polished statue. This product is made out of petrified wood (fossil). This is material that used to be wood. Over the course of thousands of years it slowly turned into stone. For this process to appear the woods needs to be underground un (w) 13" x (d) 10" x (h) 7" (w) 32 x (d) 24 x (h) 17 cm Weight: 28 lbs - 12.5 kg Color: natural

391522 Petrified wood

Weight 28 kg

**Dimensions**  $13 \times 10 \times 7$  cm

**SKU:** 391522

asianloft.com Page: 1

Hand-carved and polished statue. This product is made out of petrified wood (fossil). This is material that used to be wood. Over the course of thousands of years it slowly turned into stone. For this process to appear the woods needs to be underground un (w) 12" x (d) 10" x (h) 6" (w) 30 x (d) 24 x (h) 15 cm Weight: 24 lbs - 11.0 kg Color: natural