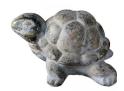

#### **TURTLE**

This is a hand-carved and polished statue. (w) 14"  $\times$  (d) 12"  $\times$  (h) 8" (w) 35  $\times$  (d) 30  $\times$  (h) 20 cm Weight: 55 lbs - 25.0 kg Color: green

391619 Obsidian

Weight 55 kg

**Dimensions** 14 × 12 × 8 cm

**SKU:** 391619