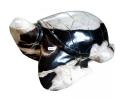

#### **TURTLE**

This is a hand-carved and polished statue. (w) 19"  $\times$  (d) 14"  $\times$  (h) 10" (w) 47  $\times$  (d) 35  $\times$  (h) 24 cm Weight: 110 lbs - 50.0 kg Color: green

391618 Obsidian

Weight 110 kg

**Dimensions**  $19 \times 14 \times 10$  cm

**SKU:** 391618