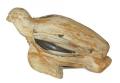

#### **TURTLE**

Hand-carved and polished statue. This product is made out of petrified wood (fossil). This is material that used to be wood. Over the course of thousands of years it slowly turned into stone. For this process to appear the woods needs to be underground un (w) 13" x (d) 10" x (h) 7" (w) 32 x (d) 24 x (h) 17 cm Weight: 28 lbs - 12.5 kg Color: natural

391522 Petrified wood

Weight 28 kg

**Dimensions**  $13 \times 10 \times 7$  cm

**SKU:** 391522

asianloft.com Page: 1

Hand-carved and polished statue. This product is made out of petrified wood (fossil). This is material that used to be wood. Over the course of thousands of years it slowly turned into stone. For this process to appear the woods needs to be underground un (w) 12" x (d) 10" x (h) 6" (w) 30 x (d) 24 x (h) 15 cm Weight: 24 lbs - 11.0 kg Color: natural