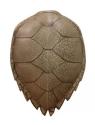

# TURTLE SHELL WALL DÉCOR (FADED SILVER)

(w) 12" x (d) 2" x (h) 18" (w) 30 x (d) 5 x (h) 46 cm Color: Silver

329117 Resin

**Dimensions**  $12 \times 2 \times 18$  cm

**SKU:** 329117