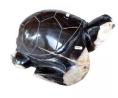

#### **TURTLE**

This is a hand-carved and polished statue. (w) 19"  $\times$  (d) 14"  $\times$  (h) 10" (w) 47  $\times$  (d) 35  $\times$  (h) 24 cm Weight: 110 lbs - 50.0 kg Color: green

391618 Obsidian

Weight 110 kg

**Dimensions**  $19 \times 14 \times 10$  cm

**SKU:** 391618