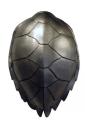

## TURTLE SHELL WALL DÉCOR (CRACKLED GRAY)

(w) 12" x (d) 2" x (h) 18" (w) 30 x (d) 5 x (h) 46 cm Color: Gray

329109 Resin

**Dimensions**  $12 \times 2 \times 18$  cm

**SKU:** 329109