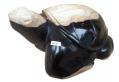

#### **TURTLE**

This is a hand-carved and polished statue. (w) 19"  $\times$  (d) 14"  $\times$  (h) 8" (w) 47  $\times$  (d) 35  $\times$  (h) 20 cm Weight: 77 lbs - 35.0 kg Color: green

391617 Obsidian

Weight 77 kg

**Dimensions**  $19 \times 14 \times 8$  cm

**SKU:** 391617