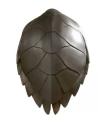

# TURTLE SHELL WALL DÉCOR (FADED SILVER)

(w) 12" x (d) 2" x (h) 18" (w) 30 x (d) 5 x (h) 46 cm Color: Silver

329117 Resin

**Dimensions**  $12 \times 2 \times 18$  cm

**SKU:** 329117

## TURTLE SHELL WALL DÉCOR (CRACKLED GRAY)

(w) 12" x (d) 2" x (h) 18" (w) 30 x (d) 5 x (h) 46 cm Color: Gray

329109 Resin

**Dimensions**  $12 \times 2 \times 18$  cm

**SKU:** 329109

### TURTLE SHELL WALL DÉCOR (CRACKLED BLUE)

(w) 12" x (d) 2" x (h) 18" (w) 30 x (d) 5 x (h) 46 cm Color: Blue

329104 Resin

**Dimensions**  $12 \times 2 \times 18$  cm

**SKU:** 329104

## TURTLE SHELL WALL DÉCOR

(w) 12" x (d) 2" x (h) 18" (w) 30 x (d) 5 x (h) 46 cm Color: Brown

329103 Resin

**Dimensions**  $12 \times 2 \times 18$  cm

**SKU:** 329103

# TURTLE SHELL WALL DECOR

(w) 12" x (d) 2" x (h) 18" (w) 30 x (d) 5 x (h) 46 cm Color: Silver

329101

Resin

**Dimensions**  $12 \times 2 \times 18$  cm

**SKU:** 329101

## TURTLE SHELL WALL DÉCOR

(w) 12" x (d) 2" x (h) 18" (w) 30 x (d) 5 x (h) 46 cm Color: Gold

329100 Resin

**Dimensions**  $12 \times 2 \times 18$  cm

**SKU:** 329100

asianloft.com Page: 7