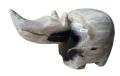

# **RHINO**

(w) 12" x (d) 4" x (h) 8" (w) 30 x (d) 10 x (h) 21 cm Color: white

389262 Marble

**Dimensions**  $12 \times 4 \times 8$  cm

**SKU:** 389262