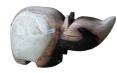

# **RHINO**

(w) 12" x (d) 4" x (h) 8" (w) 30 x (d) 10 x (h) 21 cm Color: white

389262 Marble

**Dimensions**  $12 \times 4 \times 8$  cm

**SKU:** 389262