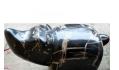

# **RHINO**

This is a hand-carved and polished statue. (w) 18"  $\times$  (d) 8"  $\times$  (h) 12" (w) 45  $\times$  (d) 19  $\times$  (h) 29 cm Weight: 68 lbs - 31.0 kg Color: green

391615 Obsidian

Weight 68 kg

**Dimensions**  $18 \times 8 \times 12$  cm

**SKU:** 391615