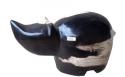

# **RHINO**

This is a hand-carved and polished statue. (w) 18"  $\times$  (d) 8"  $\times$  (h) 12" (w) 45  $\times$  (d) 19  $\times$  (h) 29 cm Weight: 68 lbs - 31.0 kg Color: green

391615 Obsidian

Weight 68 kg

**Dimensions**  $18 \times 8 \times 12$  cm

**SKU:** 391615