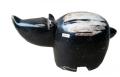

## **RHINO**

This is a hand-carved and polished statue. (w) 21"  $\times$  (d) 8"  $\times$  (h) 11" (w) 52  $\times$  (d) 20  $\times$  (h) 27 cm Weight: 79 lbs - 36.0 kg Color: green

391610 Obsidian

Weight 79 kg

**Dimensions** 21 × 8 × 11 cm

**SKU:** 391610