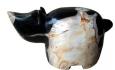

# **RHINO**

Hand-carved and polished statue. This product is made out of petrified wood (fossil). This is material that used to be wood. Over the course of thousands of years it slowly turned into stone. For this process to appear the woods needs to be underground un

(w) 28" x (d) 16" x (h) 12" (w) 70 x (d) 40 x (h) 30 cm Weight: 154 lbs - 70.0 kg Color: Black

385511 Petrified wood

Weight 154 kg

**Dimensions** 28 × 16 × 12 cm

**SKU:** 385511

Hand-carved and polished statue. This product is made out of petrified wood (fossil). This is material that used to be wood. Over the course of thousands of years it slowly turned into stone. For this process to appear the woods needs to be underground un (w) 9" x (d) 3" x (h) 4" (w) 22 x (d) 8 x (h) 10 cm Weight: 4 lbs - 1.8 kg Color: Natural