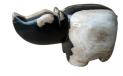

## **RHINO**

This is a hand-carved and polished statue. (w) 21"  $\times$  (d) 8"  $\times$  (h) 11" (w) 52  $\times$  (d) 20  $\times$  (h) 27 cm Weight: 79 lbs - 36.0 kg Color: green

391610 Obsidian

Weight 79 kg

**Dimensions** 21 × 8 × 11 cm

**SKU:** 391610