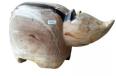

# **RHINO**

(w) 12" x (d) 4" x (h) 8" (w) 30 x (d) 10 x (h) 21 cm Color: white

389262 Marble

**Dimensions**  $12 \times 4 \times 8$  cm

**SKU:** 389262