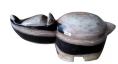

# **RHINO**

Hand-carved and polished statue. This product is made out of petrified wood (fossil). This is material that used to be wood. Over the course of thousands of years it slowly turned into stone. For this process to appear the woods needs to be underground un

(w) 28" x (d) 16" x (h) 12" (w) 70 x (d) 40 x (h) 30 cm Weight: 154 lbs - 70.0 kg Color: Black

385511 Petrified wood

Weight 154 kg

**Dimensions** 28 × 16 × 12 cm

**SKU:** 385511

Hand-carved and polished statue. This product is made out of petrified wood (fossil). This is material that used to be wood. Over the course of thousands of years it slowly turned into stone. For this process to appear the woods needs to be underground un (w) 9" x (d) 3" x (h) 4" (w) 22 x (d) 8 x (h) 10 cm Weight: 4 lbs - 1.8 kg Color: Natural