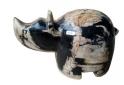

# **RHINO**

This is a hand-carved and polished statue. (w) 18"  $\times$  (d) 8"  $\times$  (h) 12" (w) 45  $\times$  (d) 19  $\times$  (h) 29 cm Weight: 68 lbs - 31.0 kg Color: green

391615 Obsidian

Weight 68 kg

**Dimensions**  $18 \times 8 \times 12$  cm

**SKU:** 391615