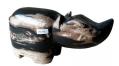

## **RHINO**

This is a hand-carved and polished statue. (w) 21"  $\times$  (d) 8"  $\times$  (h) 11" (w) 52  $\times$  (d) 20  $\times$  (h) 27 cm Weight: 79 lbs - 36.0 kg Color: green

391610 Obsidian

Weight 79 kg

**Dimensions** 21 × 8 × 11 cm

**SKU:** 391610