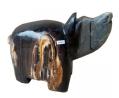

# **RHINO**

(w) 12" x (d) 4" x (h) 8" (w) 30 x (d) 10 x (h) 21 cm Color: white

389262 Marble

**Dimensions**  $12 \times 4 \times 8$  cm

**SKU:** 389262