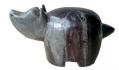

# **RHINO**

(w) 12" x (d) 4" x (h) 8" (w) 30 x (d) 10 x (h) 21 cm Color: white

389262 Marble

**Dimensions**  $12 \times 4 \times 8$  cm

**SKU:** 389262