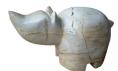

# **RHINO**

(w) 12" x (d) 4" x (h) 8" (w) 30 x (d) 10 x (h) 21 cm Color: white

389262 Marble

**Dimensions**  $12 \times 4 \times 8$  cm

**SKU:** 389262