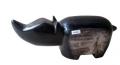

# **RHINO**

(w) 12" x (d) 4" x (h) 8" (w) 30 x (d) 10 x (h) 21 cm Color: white

389262 Marble

**Dimensions**  $12 \times 4 \times 8$  cm

**SKU:** 389262