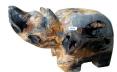

## **RHINO**

This is a hand-carved and polished statue. (w) 21"  $\times$  (d) 8"  $\times$  (h) 11" (w) 52  $\times$  (d) 20  $\times$  (h) 27 cm Weight: 79 lbs - 36.0 kg Color: green

391610 Obsidian

Weight 79 kg

**Dimensions** 21 × 8 × 11 cm

**SKU:** 391610