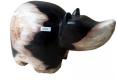

(w) 28" x (d) 16" x (h) 12" (w) 70 x (d) 40 x (h) 30 cm Weight: 154 lbs - 70.0 kg Color: Black

385511 Petrified wood

Weight 154 kg

**Dimensions** 28 × 16 × 12 cm

**SKU:** 385511

Hand-carved and polished statue. This product is made out of petrified wood (fossil). This is material that used to be wood. Over the course of thousands of years it slowly turned into stone. For this process to appear the woods needs to be underground un (w) 9" x (d) 3" x (h) 4" (w) 22 x (d) 8 x (h) 10 cm Weight: 4 lbs - 1.8 kg Color: Natural