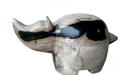

# **RHINO**

This is a hand-carved and polished statue. (w) 18"  $\times$  (d) 8"  $\times$  (h) 12" (w) 45  $\times$  (d) 19  $\times$  (h) 29 cm Weight: 68 lbs - 31.0 kg Color: green

391615 Obsidian

Weight 68 kg

**Dimensions**  $18 \times 8 \times 12$  cm

**SKU:** 391615