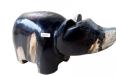

## **RHINO**

This is a hand-carved and polished statue. (w) 21"  $\times$  (d) 8"  $\times$  (h) 11" (w) 52  $\times$  (d) 20  $\times$  (h) 27 cm Weight: 79 lbs - 36.0 kg Color: green

391610 Obsidian

Weight 79 kg

**Dimensions** 21 × 8 × 11 cm

**SKU:** 391610