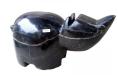

# **RHINO**

This is a hand-carved and polished statue. (w) 18"  $\times$  (d) 8"  $\times$  (h) 12" (w) 45  $\times$  (d) 19  $\times$  (h) 29 cm Weight: 68 lbs - 31.0 kg Color: green

391615 Obsidian

Weight 68 kg

**Dimensions**  $18 \times 8 \times 12$  cm

**SKU:** 391615