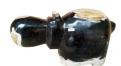

### **HIPPO**

Hand-carved and polished statue. This product is made out of petrified wood (fossil). This is material that used to be wood. Over the course of thousands of years it slowly turned into stone. For this process to appear the woods needs to be underground un

(w) 20" x (d) 14" x (h) 10" (w) 50 x (d) 35 x (h) 25 cm Weight: 110 lbs - 50.0 kg

Color: Black

385512 Petrified wood

Weight 110 kg

**Dimensions** 20 × 14 × 10 cm

**SKU:** 385512