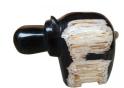

### **HIPPO**

Hand-carved and polished statue. This product is made out of petrified wood (fossil). This is material that used to be wood. Over the course of thousands of years it slowly turned into stone. For this process to appear the woods needs to be underground un

(w) 13" x (d) 5" x (h) 6"

(w) 13<sup>n</sup> x (d) 5" x (h) 6" (w) 32 x (d) 13 x (h) 15 cm Weight: 13 lbs - 6.0 kg Color: Natural

382299

Petrified wood

Weight 13 kg

**Dimensions**  $13 \times 5 \times 6$  cm

**SKU:** 382299