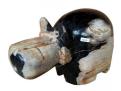

# HIPPO (S)

Type of wood: Acasia (w) 9" x (d) 4" x (h) 6" (w) 22 x (d) 10 x (h) 15 cm Weight: 2 lbs - 1.0 kg Color: Brown

383401 Wood

Weight 2 kg

**Dimensions**  $9 \times 4 \times 6$  cm

**SKU:** 383401