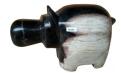

### **HIPPO**

Hand-carved and polished statue. This product is made out of petrified wood (fossil). This is material that used to be wood. Over the course of thousands of years it slowly turned into stone. For this process to appear the woods needs to be underground un

(w) 20" x (d) 14" x (h) 10" (w) 50 x (d) 35 x (h) 25 cm Weight: 110 lbs - 50.0 kg

Color: Black

385512 Petrified wood

Weight 110 kg

**Dimensions** 20 × 14 × 10 cm

**SKU:** 385512