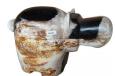

### **HIPPO**

Hand-carved and polished statue. This product is made out of petrified wood (fossil). This is material that used to be wood. Over the course of thousands of years it slowly turned into stone. For this process to appear the woods needs to be underground un

(w) 12<sup>-1</sup> x (d) 6" x (h) 6" (w) 31 x (d) 14 x (h) 16 cm Weight: 15 lbs - 7.0 kg Color: Natural

382298 Petrified wood

Weight 15 kg

**Dimensions**  $12 \times 6 \times 6$  cm

**SKU:** 382298

Hand-carved and polished statue. This product is made out of petrified wood (fossil). This is material that used to be wood. Over the course of thousands of years it slowly turned into stone. For this process to appear the woods needs to be underground un (w) 14" x (d) 7" x (h) 8" (w) 35 x (d) 18 x (h) 19 cm Weight: 21 lbs - 9.7 kg