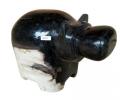

### **HIPPO**

Hand-carved and polished statue. This product is made out of petrified wood (fossil). This is material that used to be wood. Over the course of thousands of years it slowly turned into stone. For this process to appear the woods needs to be underground un

(w) 12<sup>-1</sup> x (d) 6" x (h) 6" (w) 31 x (d) 14 x (h) 16 cm Weight: 15 lbs - 7.0 kg Color: Natural

382298 Petrified wood

Weight 15 kg

**Dimensions**  $12 \times 6 \times 6$  cm

**SKU:** 382298

Hand-carved and polished statue. This product is made out of petrified wood (fossil). This is material that used to be wood. Over the course of thousands of years it slowly turned into stone. For this process to appear the woods needs to be underground un (w) 14" x (d) 7" x (h) 8" (w) 35 x (d) 18 x (h) 19 cm Weight: 21 lbs - 9.7 kg