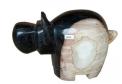

#### **HIPPO**

Hand-carved and polished statue. This product is made out of petrified wood (fossil). This is material that used to be wood. Over the course of thousands of years it slowly turned into stone. For this process to appear the woods needs to be underground un

(w) 12<sup>-1</sup> x (d) 6" x (h) 8" (w) 31 x (d) 15 x (h) 21 cm Weight: 19 lbs - 8.8 kg Color: Natural

382289 Petrified wood

Weight 19 kg

**Dimensions**  $12 \times 6 \times 8$  cm

**SKU:** 382289