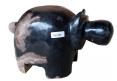

### **HIPPO**

Hand-carved and polished statue. This product is made out of petrified wood (fossil). This is material that used to be wood. Over the course of thousands of years it slowly turned into stone. For this process to appear the woods needs to be underground un

(w) 20" x (d) 14" x (h) 10" (w) 50 x (d) 35 x (h) 25 cm Weight: 110 lbs - 50.0 kg

Color: Black

385512 Petrified wood

Weight 110 kg

**Dimensions** 20 × 14 × 10 cm

**SKU:** 385512