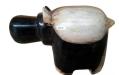

### **HIPPO**

Hand-carved and polished statue. This product is made out of petrified wood (fossil). This is material that used to be wood. Over the course of thousands of years it slowly turned into stone. For this process to appear the woods needs to be underground un

(w) 13" x (d) 5" x (h) 6"

(w) 13<sup>n</sup> x (d) 5" x (h) 6" (w) 32 x (d) 13 x (h) 15 cm Weight: 13 lbs - 6.0 kg Color: Natural

382299

Petrified wood

Weight 13 kg

**Dimensions**  $13 \times 5 \times 6$  cm

**SKU:** 382299