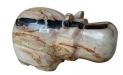

### **HIPPO**

Hand-carved and polished statue. This product is made out of petrified wood (fossil). This is material that used to be wood. Over the course of thousands of years it slowly turned into stone. For this process to appear the woods needs to be underground un

(w) 13" x (d) 5" x (h) 6"

(w) 13<sup>n</sup> x (d) 5" x (h) 6" (w) 32 x (d) 13 x (h) 15 cm Weight: 13 lbs - 6.0 kg Color: Natural

382299

Petrified wood

Weight 13 kg

**Dimensions**  $13 \times 5 \times 6$  cm

**SKU:** 382299