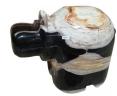

### **HIPPO**

Hand-carved and polished statue. This product is made out of petrified wood (fossil). This is material that used to be wood. Over the course of thousands of years it slowly turned into stone. For this process to appear the woods needs to be underground un

(w) 12<sup>-1</sup> x (d) 6" x (h) 6" (w) 31 x (d) 14 x (h) 16 cm Weight: 15 lbs - 7.0 kg Color: Natural

382298 Petrified wood

Weight 15 kg

**Dimensions**  $12 \times 6 \times 6$  cm

**SKU:** 382298

Hand-carved and polished statue. This product is made out of petrified wood (fossil). This is material that used to be wood. Over the course of thousands of years it slowly turned into stone. For this process to appear the woods needs to be underground un (w) 14" x (d) 7" x (h) 8" (w) 35 x (d) 18 x (h) 19 cm Weight: 21 lbs - 9.7 kg