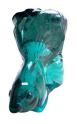

#### **FISH**

This is a hand-carved and polished statue. (w) 17" x (d) 8" x (h) 15" (w) 42 x (d) 20 x (h) 37 cm Weight: 55 lbs - 25.0 kg Color: green

391620 Obsidian

Weight 55 kg

**Dimensions** 17 × 8 × 15 cm

**SKU:** 391620