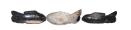

#### **FISH**

This is a hand-carved and polished statue. (w) 17" x (d) 8" x (h) 15" (w) 42 x (d) 20 x (h) 37 cm Weight: 55 lbs - 25.0 kg Color: green

391620 Obsidian

Weight 55 kg

**Dimensions** 17 × 8 × 15 cm

**SKU:** 391620