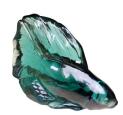

#### **FISH**

This is a hand-carved and polished statue. (w) 17" x (d) 10" x (h) 15" (w) 42 x (d) 25 x (h) 38 cm Weight: 77 lbs - 35.0 kg Color: green

391612 Obsidian

Weight 77 kg

**Dimensions**  $17 \times 10 \times 15$  cm

**SKU:** 391612