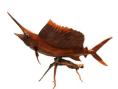

#### **CARVED DOLPHIN FISH**

(w) 22" x (d) 16" x (h) 40" (w) 55 x (d) 40 x (h) 100 cm Weight: 13 lbs - 6.0 kg Color: Brown

356212 Wood

Weight 13 kg

**Dimensions** 22 × 16 × 40 cm

**SKU:** 356212

#### **CARVED MARLIN**

(w) 24" x (d) 16" x (h) 46" (w) 60 x (d) 40 x (h) 115 cm Weight: 13 lbs - 6.0 kg Color: Brown

356211 Wood

Weight 13 kg

**Dimensions** 24 × 16 × 46 cm

**SKU:** 356211