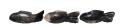

#### HAND CARVED FISH

This product is made out of petrified wood (fossil). This is material that used to be wood. Over the course of thousands of years it slowly turned into stone. For this process to appear the woods needs to be underground under the right conditions. (w) 15" x (d) 4" x (h) 6" (w) 38 x (d) 10 x (h) 15 cm Color: Black

353585 Petrified wood

**Dimensions**  $15 \times 4 \times 6$  cm

**SKU:** 353585

353584 Petrified wood

**Dimensions**  $15 \times 4 \times 6$  cm

**SKU:** 353584

#### **HAND CARVED FISH**

This product is made out of petrified wood (fossil). This is material that used to be wood. Over the course of thousands of years it slowly turned into stone. For this process to appear the woods needs to be underground under the right conditions. (w) 15" x (d) 4" x (h) 6" (w) 38 x (d) 10 x (h) 15 cm Color: Black

353583 Petrified wood

**Dimensions**  $15 \times 4 \times 6$  cm

**SKU:** 353583