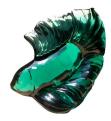

#### **FISH**

This is a hand-carved and polished statue. (w) 17" x (d) 12" x (h) 16" (w) 42 x (d) 29 x (h) 40 cm Weight: 71 lbs - 32.0 kg Color: green

391611 Obsidian

Weight 71 kg

**Dimensions**  $17 \times 12 \times 16$  cm

**SKU:** 391611