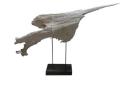

# FISH SCULPTURE ON STAND

Type of wood: Teak root (w) 53" x (d) 22" x (h) 41" (w) 133 x (d) 55 x (h) 102 cm Weight: 55 lbs - 25.0 kg Color: Bleached

383813 Wood

Weight 55 kg

**Dimensions**  $53 \times 22 \times 41$  cm

**SKU:** 383813