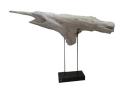

# FISH SCULPTURE ON STAND

Type of wood: Teak root (w) 45" x (d) 62" x (h) 43" (w) 113 x (d) 155 x (h) 108 cm Weight: 44 lbs - 20.0 kg Color: Bleached

383817 Wood

Weight 44 kg

**Dimensions**  $45 \times 62 \times 43$  cm

**SKU:** 383817