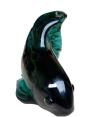

#### **FISH**

This is a hand-carved and polished statue. (w) 19" x (d) 8" x (h) 11" (w) 48 x (d) 20 x (h) 27 cm Weight: 57 lbs - 26.0 kg Color: green

391608 Obsidian

Weight 57 kg

**Dimensions**  $19 \times 8 \times 11$  cm

**SKU:** 391608