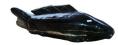

#### **FISH**

This is a hand-carved and polished statue. (w) 17" x (d) 12" x (h) 16" (w) 42 x (d) 29 x (h) 40 cm Weight: 71 lbs - 32.0 kg Color: green

391611 Obsidian

Weight 71 kg

**Dimensions**  $17 \times 12 \times 16$  cm

**SKU:** 391611