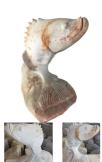

#### **FISH**

This is a hand-carved and polished statue. (w) 17" x (d) 8" x (h) 15" (w) 42 x (d) 20 x (h) 37 cm Weight: 55 lbs - 25.0 kg Color: green

391620 Obsidian

Weight 55 kg

**Dimensions** 17 × 8 × 15 cm

**SKU:** 391620