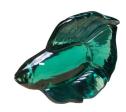

#### **FISH**

This is a hand-carved and polished statue. (w) 17" x (d) 10" x (h) 15" (w) 42 x (d) 25 x (h) 38 cm Weight: 77 lbs - 35.0 kg Color: green

391612 Obsidian

Weight 77 kg

**Dimensions**  $17 \times 10 \times 15$  cm

**SKU:** 391612