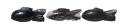

#### **CARVED FISH**

Obsidian is a naturally occurring volcanic glass formed as an extrusive igneous rock. (w) 8" x (d) 3" x (h) 4" (w) 21 x (d) 7 x (h) 10 cm Weight: 4 lbs - 2.0 kg Color: Green

372902 Obsidian

Weight 4 kg

**Dimensions**  $8 \times 3 \times 4$  cm

**SKU:** 372902

#### **CARVED FISH**

Obsidian is a naturally occurring volcanic glass formed as an extrusive igneous rock. (w) 9" x (d) 3" x (h) 5" (w) 22 x (d) 8 x (h) 12.5 cm Weight: 6 lbs - 2.5 kg Color: Green

372894 Obsidian

Weight 6 kg

**Dimensions**  $9 \times 3 \times 5$  cm

**SKU:** 372894