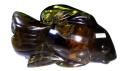

#### **FISH**

This is a hand-carved and polished statue. (w) 17" x (d) 10" x (h) 15" (w) 42 x (d) 25 x (h) 38 cm Weight: 77 lbs - 35.0 kg Color: green

391612 Obsidian

Weight 77 kg

**Dimensions**  $17 \times 10 \times 15$  cm

**SKU:** 391612