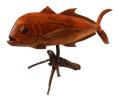

#### **FISH**

#### **FISH**

This is a hand-carved and polished statue. (w) 17" x (d) 8" x (h) 15" (w) 42 x (d) 20 x (h) 37 cm Weight: 55 lbs - 25.0 kg Color: green

391620 Obsidian

Weight 55 kg

**Dimensions** 17 × 8 × 15 cm

**SKU:** 391620