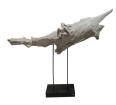

# FISH SCULPTURE ON STAND

Type of wood: Teak root (w) 59" x (d) 13" x (h) 42" (w) 148 x (d) 32 x (h) 106 cm Weight: 55 lbs - 25.0 kg Color: Bleached

383814 Wood

Weight 55 kg

Dimensions 59 × 13 × 42 cm

**SKU:** 383814