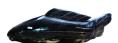

#### **FISH**

This is a hand-carved and polished statue. (w) 19" x (d) 8" x (h) 11" (w) 48 x (d) 20 x (h) 27 cm Weight: 57 lbs - 26.0 kg Color: green

391608 Obsidian

Weight 57 kg

**Dimensions**  $19 \times 8 \times 11$  cm

**SKU:** 391608