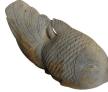

#### **FISH**

This is a hand-carved and polished statue. (w) 17" x (d) 8" x (h) 15" (w) 42 x (d) 20 x (h) 37 cm Weight: 55 lbs - 25.0 kg Color: green

391620 Obsidian

Weight 55 kg

**Dimensions** 17 × 8 × 15 cm

**SKU:** 391620