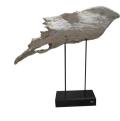

# FISH SCULPTURE ON STAND

Type of wood: Teak root (w) 45" x (d) 62" x (h) 43" (w) 113 x (d) 155 x (h) 108 cm Weight: 44 lbs - 20.0 kg Color: Bleached

383817 Wood

Weight 44 kg

**Dimensions**  $45 \times 62 \times 43$  cm

**SKU:** 383817