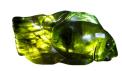

#### **FISH**

This is a hand-carved and polished statue. (w) 17" x (d) 8" x (h) 15" (w) 42 x (d) 20 x (h) 37 cm Weight: 55 lbs - 25.0 kg Color: green

391620 Obsidian

Weight 55 kg

**Dimensions** 17 × 8 × 15 cm

**SKU:** 391620