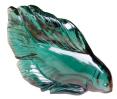

#### **FISH**

This is a hand-carved and polished statue. (w) 17" x (d) 8" x (h) 15" (w) 42 x (d) 20 x (h) 37 cm Weight: 55 lbs - 25.0 kg Color: green

391620 Obsidian

Weight 55 kg

**Dimensions** 17 × 8 × 15 cm

**SKU:** 391620