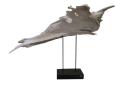

# FISH SCULPTURE ON STAND

Type of wood: Teak root (w) 45" x (d) 62" x (h) 43" (w) 113 x (d) 155 x (h) 108 cm Weight: 44 lbs - 20.0 kg Color: Bleached

383817 Wood

Weight 44 kg

**Dimensions**  $45 \times 62 \times 43$  cm

**SKU:** 383817