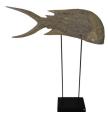

#### **CARVED FISH ON STAND**

(w) 42" x (d) 14" x (h) 40" (w) 105 x (d) 35 x (h) 100 cm Weight: 22 lbs - 10.0 kg Color: Brown

355329 Wood

Weight 22 kg

**Dimensions** 42 × 14 × 40 cm

**SKU:** 355329

#### **CARVED FISH ON STAND**

(w) 44" x (d) 11" x (h) 40" (w) 110 x (d) 27 x (h) 100 cm Weight: 22 lbs - 10.0 kg Color: Brown

355323 Wood

Weight 22 kg

**Dimensions** 44 × 11 × 40 cm

**SKU:** 355323

#### CARVED FISH ON STAND

(w) 40" x (d) 12" x (h) 40" (w) 100 x (d) 30 x (h) 100 cm Weight: 22 lbs - 10.0 kg Color: Brown

355319

Wood

Weight 22 kg

**Dimensions**  $40 \times 12 \times 40$  cm

**SKU:** 355319