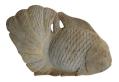

#### **FISH**

This is a hand-carved and polished statue. (w) 17" x (d) 10" x (h) 15" (w) 42 x (d) 25 x (h) 38 cm Weight: 77 lbs - 35.0 kg Color: green

391612 Obsidian

Weight 77 kg

**Dimensions**  $17 \times 10 \times 15$  cm

**SKU:** 391612