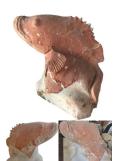

#### **FISH**

This is a hand-carved and polished statue. (w) 17" x (d) 10" x (h) 15" (w) 42 x (d) 25 x (h) 38 cm Weight: 77 lbs - 35.0 kg Color: green

391612 Obsidian

Weight 77 kg

**Dimensions**  $17 \times 10 \times 15$  cm

**SKU:** 391612