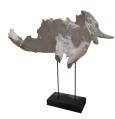

# FISH SCULPTURE ON STAND

Type of wood: Teak root (w) 58" x (d) 34" x (h) 43" (w) 144 x (d) 85 x (h) 107 cm Weight: 55 lbs - 25.0 kg Color: Bleached

383810 Wood

Weight 55 kg

**Dimensions** 58 × 34 × 43 cm

**SKU:** 383810