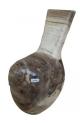

#### BIRD

Hand-carved and polished statue. This product is made out of petrified wood (fossil). This is material that used to be wood. Over the course of thousands of years it slowly turned into stone. For this process to appear the woods needs to be underground un (w)  $8" \times (d) 6" \times (h) 11"$ (w)  $19 \times (d) 14 \times (h) 27$  cm Weight: 14 lbs - 6.5 kg Color: natural

391508 Petrified wood Weight 14 kg Dimensions 8 × 6 × 11 cm SKU: 391508