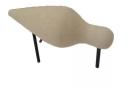

#### SULAWESI BIRD

Type of wood: Mango (w) 34" x (d) 6" x (h) 32" (w) 86 x (d) 16 x (h) 79 cm Weight: 4 lbs - 2.0 kg Color: White

392274 Wood

 Weight
 4 kg

 Dimensions
 34 × 6 × 32 cm

 SKU: 392274