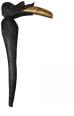

# CARVED TOEKAN WALL PIECE

(w) 20" x (d) 5" x (h) 36" (w) 50 x (d) 12 x (h) 90 cm Color: Black, Gold

111203 Wood

**Dimensions** 20 × 5 × 36 cm

**SKU:** 111203