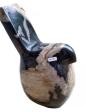

# CARVED POLISHED BIRD (S)

This product is made out of petrified wood (fossil). This is material that used to be wood. Over the course of thousands of years it slowly turned into stone. For this process to appear the woods needs to be underground under the right conditions. (w)  $6" \times (d) 8" \times (h) 11"$ (w)  $14 \times (d) 21 \times (h) 27$  cm Weight: 11 lbs - 5.0 kg Color: natural

353284 Petrified wood

 Weight
 11 kg

 Dimensions
 6 × 8 × 11 cm

**SKU:** 353284