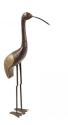

#### FLAMINGO

(w) 12" x (d) 4" x (h) 30" (w) 31 x (d) 10 x (h) 75 cm Weight: 4 lbs - 2.0 kg Color: Purple

353380 Iron Weight 4 kg Dimensions 12 × 4 × 30 cm SKU: 353380