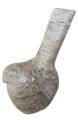

#### BIRD

Hand-carved and polished statue. This product is made out of petrified wood (fossil). This is material that used to be wood. Over the course of thousands of years it slowly turned into stone. For this process to appear the woods needs to be underground un (w)  $8" \times (d) 5" \times (h) 11"$ (w)  $21 \times (d) 13 \times (h) 27$  cm Weight: 14 lbs - 6.2 kg Color: natural

391510 Petrified wood Weight 14 kg Dimensions 8 × 5 × 11 cm

**SKU:** 391510