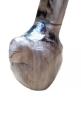

#### BIRD

Hand-carved and polished statue. This product is made out of petrified wood (fossil). This is material that used to be wood. Over the course of thousands of years it slowly turned into stone. For this process to appear the woods needs to be underground un (w)  $8" \times (d) 6" \times (h) 11"$ (w)  $19 \times (d) 14 \times (h) 27$  cm Weight: 14 lbs - 6.5 kg Color: natural

391508 Petrified wood Weight 14 kg Dimensions 8 × 6 × 11 cm SKU: 391508