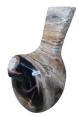

#### BIRD

Hand-carved and polished statue. This product is made out of petrified wood (fossil). This is material that used to be wood. Over the course of thousands of years it slowly turned into stone. For this process to appear the woods needs to be underground un (w)  $8" \times (d) 6" \times (h) 11"$ (w)  $19 \times (d) 14 \times (h) 27$  cm Weight: 14 lbs - 6.5 kg Color: natural

391508 Petrified wood Weight 14 kg Dimensions 8 × 6 × 11 cm SKU: 391508