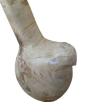

# CARVED POLISHED BIRD (M)

This product is made out of petrified wood (fossil). This is material that used to be wood. Over the course of thousands of years it slowly turned into stone. For this process to appear the woods needs to be underground under the right conditions. (w)  $6^{x} (d) 9^{y} (h) 12^{y}$ (w) 16 x (d) 23 x (h) 30 cmWeight: 13 lbs - 5.8 kg Color: natural

353285 Petrified wood Weight 13 kg Dimensions 6 × 9 × 12 cm SKU: 353285