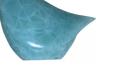

## BIRD (L)

(w) 16" x (d) 4" x (h) 10" (w) 39 x (d) 9 x (h) 26 cm Weight: 22 lbs - 10.0 kg Color: Green

353500 Glass

 Weight
 22 kg

 Dimensions
 16 × 4 × 10 cm

 SKU: 353500
 10 × 4 × 10 cm

Bird