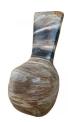

# CARVED POLISHED BIRD (M)

This product is made out of petrified wood (fossil). This is material that used to be wood. Over the course of thousands of years it slowly turned into stone. For this process to appear the woods needs to be underground under the right conditions. (w)  $10^{\circ} \times (d) 5^{\circ} \times (h) 14^{\circ}$ (w)  $26 \times (d) 13 \times (h) 34$  cm Weight: 18 lbs - 8.0 kg Color: natural

363906 Petrified wood Weight 18 kg Dimensions 10 × 5 × 14 cm SKU: 363906