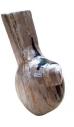

#### BIRD

Hand-carved and polished statue. This product is made out of petrified wood (fossil). This is material that used to be wood. Over the course of thousands of years it slowly turned into stone. For this process to appear the woods needs to be underground un (w)  $8" \times (d) 5" \times (h) 11"$ (w)  $21 \times (d) 13 \times (h) 27$  cm Weight: 14 lbs - 6.2 kg Color: natural

391510 Petrified wood Weight 14 kg Dimensions 8 × 5 × 11 cm

**SKU:** 391510