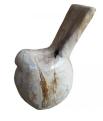

# CARVED POLISHED BIRD (S)

This product is made out of petrified wood (fossil). This is material that used to be wood. Over the course of thousands of years it slowly turned into stone. For this process to appear the woods needs to be underground under the right conditions. (w)  $6" \times (d) 8" \times (h) 11"$ (w)  $14 \times (d) 21 \times (h) 27$  cm Weight: 11 lbs - 5.0 kg Color: natural

353284 Petrified wood

 Weight
 11 kg

 Dimensions
 6 × 8 × 11 cm

**SKU:** 353284