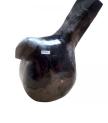

# CARVED POLISHED BIRD (S)

This product is made out of petrified wood (fossil). This is material that used to be wood. Over the course of thousands of years it slowly turned into stone. For this process to appear the woods needs to be underground under the right conditions. (w)  $6" \times (d) 8" \times (h) 11"$ (w)  $14 \times (d) 21 \times (h) 27$  cm Weight: 11 lbs - 5.0 kg Color: natural

353284 Petrified wood

 Weight
 11 kg

 Dimensions
 6 × 8 × 11 cm

**SKU:** 353284