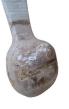

# CARVED POLISHED BIRD (S)

This product is made out of petrified wood (fossil). This is material that used to be wood. Over the course of thousands of years it slowly turned into stone. For this process to appear the woods needs to be underground under the right conditions. (w)  $6" \times (d) 8" \times (h) 11"$ (w)  $14 \times (d) 21 \times (h) 27$  cm Weight: 11 lbs - 5.0 kg Color: natural

353284 Petrified wood

 Weight
 11 kg

 Dimensions
 6 × 8 × 11 cm

**SKU:** 353284