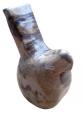

# CARVED POLISHED BIRD (M)

This product is made out of petrified wood (fossil). This is material that used to be wood. Over the course of thousands of years it slowly turned into stone. For this process to appear the woods needs to be underground under the right conditions. (w)  $10^{\circ} \times (d) 5^{\circ} \times (h) 14^{\circ}$ (w)  $26 \times (d) 13 \times (h) 34$  cm Weight: 18 lbs - 8.0 kg Color: natural

363906 Petrified wood Weight 18 kg Dimensions 10 × 5 × 14 cm SKU: 363906