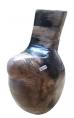

#### BIRD

Hand-carved and polished statue. This product is made out of petrified wood (fossil). This is material that used to be wood. Over the course of thousands of years it slowly turned into stone. For this process to appear the woods needs to be underground un (w)  $8" \times (d) 5" \times (h) 11"$ (w)  $20 \times (d) 13 \times (h) 27$  cm Weight: 10 lbs - 4.7 kg Color: natural

391509 Petrified wood Weight 10 kg

Dimensions 8 × 5 × 11 cm

**SKU:** 391509