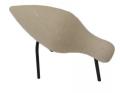

## SULAWESI BIRD

Type of wood: Mango (w) 30" x (d) 6" x (h) 32" (w) 74 x (d) 16 x (h) 80 cm Weight: 4 lbs - 2.0 kg Color: White

392273 Wood

 Weight
 4 kg

 Dimensions
 30 × 6 × 32 cm

 SKU: 392273
 302273