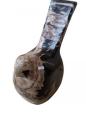

# CARVED POLISHED BIRD (S)

This product is made out of petrified wood (fossil). This is material that used to be wood. Over the course of thousands of years it slowly turned into stone. For this process to appear the woods needs to be underground under the right conditions. (w)  $6" \times (d) 8" \times (h) 11"$ (w)  $14 \times (d) 21 \times (h) 27$  cm Weight: 11 lbs - 5.0 kg Color: natural

353284 Petrified wood

 Weight
 11 kg

 Dimensions
 6 × 8 × 11 cm

**SKU:** 353284