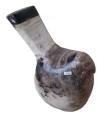

#### BIRD

Hand-carved and polished statue. This product is made out of petrified wood (fossil). This is material that used to be wood. Over the course of thousands of years it slowly turned into stone. For this process to appear the woods needs to be underground un (w)  $8" \times (d) 5" \times (h) 11"$ (w)  $21 \times (d) 13 \times (h) 27$  cm Weight: 14 lbs - 6.2 kg Color: natural

391510 Petrified wood Weight 14 kg Dimensions 8 × 5 × 11 cm

**SKU:** 391510