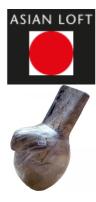

# CARVED POLISHED BIRD (S)

This product is made out of petrified wood (fossil). This is material that used to be wood. Over the course of thousands of years it slowly turned into stone. For this process to appear the woods needs to be underground under the right conditions. (w)  $6" \times (d) 8" \times (h) 11"$ (w)  $14 \times (d) 21 \times (h) 27$  cm Weight: 11 lbs - 5.0 kg Color: natural

353284 Petrified wood

 Weight
 11 kg

 Dimensions
 6 × 8 × 11 cm

**SKU:** 353284