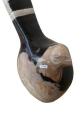

# CARVED POLISHED BIRD (S)

This product is made out of petrified wood (fossil). This is material that used to be wood. Over the course of thousands of years it slowly turned into stone. For this process to appear the woods needs to be underground under the right conditions. (w)  $6" \times (d) 8" \times (h) 11"$ (w)  $14 \times (d) 21 \times (h) 27$  cm Weight: 11 lbs - 5.0 kg Color: natural

353284 Petrified wood

 Weight
 11 kg

 Dimensions
 6 × 8 × 11 cm

**SKU:** 353284