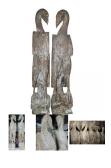

## PAIR OF BIRDS

Type of wood: Indian Ash Tree (w) 7" x (d) 4" x (h) 17" (w) 17 x (d) 9 x (h) 42 cm Weight: 2 lbs - 1.0 kg Color: Brown

392241 Wood

 Weight
 2 kg

 Dimensions
 7 × 4 × 17 cm

 SKU:
 392241