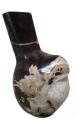

# CARVED POLISHED BIRD (M)

This product is made out of petrified wood (fossil). This is material that used to be wood. Over the course of thousands of years it slowly turned into stone. For this process to appear the woods needs to be underground under the right conditions. (w)  $10^{\circ} \times (d) 5^{\circ} \times (h) 14^{\circ}$ (w)  $26 \times (d) 13 \times (h) 34$  cm Weight: 18 lbs - 8.0 kg Color: natural

363906 Petrified wood Weight 18 kg Dimensions 10 × 5 × 14 cm SKU: 363906