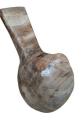

#### BIRD

Hand-carved and polished statue. This product is made out of petrified wood (fossil). This is material that used to be wood. Over the course of thousands of years it slowly turned into stone. For this process to appear the woods needs to be underground un (w)  $8" \times (d) 5" \times (h) 11"$ (w)  $21 \times (d) 13 \times (h) 27$  cm Weight: 14 lbs - 6.2 kg Color: natural

391510 Petrified wood Weight 14 kg Dimensions 8 × 5 × 11 cm

**SKU:** 391510