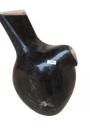

#### BIRD

Hand-carved and polished statue. This product is made out of petrified wood (fossil). This is material that used to be wood. Over the course of thousands of years it slowly turned into stone. For this process to appear the woods needs to be underground un (w)  $8" \times (d) 5" \times (h) 11"$ (w)  $21 \times (d) 13 \times (h) 27$  cm Weight: 14 lbs - 6.2 kg Color: natural

391510 Petrified wood Weight 14 kg Dimensions 8 × 5 × 11 cm

**SKU:** 391510