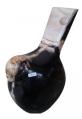

#### BIRD

Hand-carved and polished statue. This product is made out of petrified wood (fossil). This is material that used to be wood. Over the course of thousands of years it slowly turned into stone. For this process to appear the woods needs to be underground un (w)  $8" \times (d) 5" \times (h) 11"$ (w)  $21 \times (d) 13 \times (h) 27$  cm Weight: 14 lbs - 6.2 kg Color: natural

391510 Petrified wood Weight 14 kg Dimensions 8 × 5 × 11 cm

**SKU:** 391510