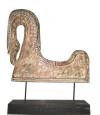

## PAIR OF BIRDS

Type of wood: Indian Ash Tree (w) 7" x (d) 4" x (h) 17" (w) 17 x (d) 9 x (h) 42 cm Weight: 2 lbs - 1.0 kg Color: Brown

392241 Wood

 Weight
 2 kg

 Dimensions
 7 × 4 × 17 cm

 SKU:
 392241