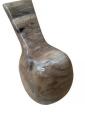

#### BIRD

Hand-carved and polished statue. This product is made out of petrified wood (fossil). This is material that used to be wood. Over the course of thousands of years it slowly turned into stone. For this process to appear the woods needs to be underground un (w)  $8" \times (d) 5" \times (h) 11"$ (w)  $20 \times (d) 13 \times (h) 27$  cm Weight: 10 lbs - 4.7 kg Color: natural

391509 Petrified wood Weight 10 kg

Dimensions 8 × 5 × 11 cm

**SKU:** 391509