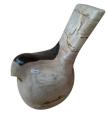

# CARVED POLISHED BIRD (S)

This product is made out of petrified wood (fossil). This is material that used to be wood. Over the course of thousands of years it slowly turned into stone. For this process to appear the woods needs to be underground under the right conditions. (w)  $6" \times (d) 8" \times (h) 11"$ (w)  $14 \times (d) 21 \times (h) 27$  cm Weight: 11 lbs - 5.0 kg Color: natural

353284 Petrified wood

 Weight
 11 kg

 Dimensions
 6 × 8 × 11 cm

**SKU:** 353284