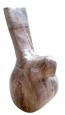

## **CARVED POLISHED BIRD**

This product is made out of petrified wood (fossil). This is material that used to be wood. Over the course of thousands of years it slowly turned into stone. For this process to appear the woods needs to be underground under the right conditions. (w) 9" x (d) 6" x (h) 10" (w) 22 x (d) 14 x (h) 25 cm Weight: 14 lbs - 6.5 kg Color: Natural

375295 Petrified wood

 Weight
 14 kg

 Dimensions
 9 × 6 × 10 cm

**SKU:** 375295