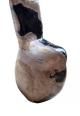

#### BIRD

Hand-carved and polished statue. This product is made out of petrified wood (fossil). This is material that used to be wood. Over the course of thousands of years it slowly turned into stone. For this process to appear the woods needs to be underground un (w)  $8" \times (d) 5" \times (h) 11"$ (w)  $21 \times (d) 13 \times (h) 27$  cm Weight: 14 lbs - 6.2 kg Color: natural

391510 Petrified wood Weight 14 kg Dimensions 8 × 5 × 11 cm

**SKU:** 391510