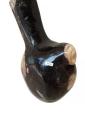

# CARVED POLISHED BIRD (S)

This product is made out of petrified wood (fossil). This is material that used to be wood. Over the course of thousands of years it slowly turned into stone. For this process to appear the woods needs to be underground under the right conditions. (w)  $6" \times (d) 8" \times (h) 11"$ (w)  $14 \times (d) 21 \times (h) 27$  cm Weight: 11 lbs - 5.0 kg Color: natural

353284 Petrified wood

 Weight
 11 kg

 Dimensions
 6 × 8 × 11 cm

**SKU:** 353284