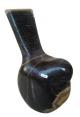

## **CARVED POLISHED BIRD**

This product is made out of petrified wood (fossil). This is material that used to be wood. Over the course of thousands of years it slowly turned into stone. For this process to appear the woods needs to be underground under the right conditions. (w) 9" x (d) 6" x (h) 10" (w) 22 x (d) 14 x (h) 25 cm Weight: 14 lbs - 6.5 kg Color: Natural

375295 Petrified wood

 Weight
 14 kg

 Dimensions
 9 × 6 × 10 cm

**SKU:** 375295