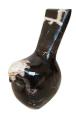

#### BIRD

Hand-carved and polished statue. This product is made out of petrified wood (fossil). This is material that used to be wood. Over the course of thousands of years it slowly turned into stone. For this process to appear the woods needs to be underground un (w)  $8" \times (d) 6" \times (h) 11"$ (w)  $19 \times (d) 14 \times (h) 27$  cm Weight: 14 lbs - 6.5 kg Color: natural

391508 Petrified wood Weight 14 kg Dimensions 8 × 6 × 11 cm SKU: 391508