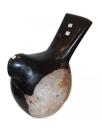

# CARVED POLISHED BIRD (S)

This product is made out of petrified wood (fossil). This is material that used to be wood. Over the course of thousands of years it slowly turned into stone. For this process to appear the woods needs to be underground under the right conditions. (w)  $6" \times (d) 8" \times (h) 11"$ (w)  $14 \times (d) 21 \times (h) 27$  cm Weight: 11 lbs - 5.0 kg Color: natural

353284 Petrified wood

 Weight
 11 kg

 Dimensions
 6 × 8 × 11 cm

**SKU:** 353284