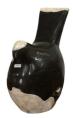

# CARVED POLISHED BIRD (S)

This product is made out of petrified wood (fossil). This is material that used to be wood. Over the course of thousands of years it slowly turned into stone. For this process to appear the woods needs to be underground under the right conditions. (w)  $6" \times (d) 8" \times (h) 11"$ (w)  $14 \times (d) 21 \times (h) 27$  cm Weight: 11 lbs - 5.0 kg Color: natural

353284 Petrified wood

 Weight
 11 kg

 Dimensions
 6 × 8 × 11 cm

**SKU:** 353284