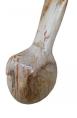

#### BIRD

Hand-carved and polished statue. This product is made out of petrified wood (fossil). This is material that used to be wood. Over the course of thousands of years it slowly turned into stone. For this process to appear the woods needs to be underground un (w)  $8" \times (d) 5" \times (h) 11"$ (w)  $20 \times (d) 13 \times (h) 27$  cm Weight: 10 lbs - 4.7 kg Color: natural

391509 Petrified wood Weight 10 kg

Dimensions 8 × 5 × 11 cm

**SKU:** 391509