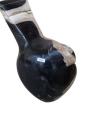

#### BIRD

Hand-carved and polished statue. This product is made out of petrified wood (fossil). This is material that used to be wood. Over the course of thousands of years it slowly turned into stone. For this process to appear the woods needs to be underground un (w)  $8" \times (d) 5" \times (h) 11"$ (w)  $20 \times (d) 13 \times (h) 27$  cm Weight: 10 lbs - 4.7 kg Color: natural

391509 Petrified wood Weight 10 kg

Dimensions 8 × 5 × 11 cm

**SKU:** 391509