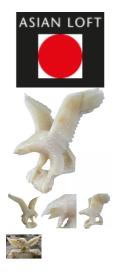

#### EAGLE

(w) 18" x (d) 16" x (h) 17" (w) 44 x (d) 40 x (h) 42 cm Color: White

376156 Onyx **Dimensions** 18 × 16 × 17 cm

**SKU:** 376156