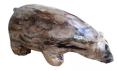

# BEAR

(w) 14" x (d) 7" x (h) 7" (w) 34 x (d) 17 x (h) 17 cm Weight: 22 lbs - 9.9 kg Color: natural

391490 Petrified wood

Weight 22 kg

**Dimensions**  $14 \times 7 \times 7$  cm

**SKU:** 391490