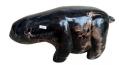

# **BEAR**

Hand-carved and polished statue. This product is made out of petrified wood (fossil). This is material that used to be wood. Over the course of thousands of years it slowly turned into stone. For this process to appear the woods needs to be underground un (w) 14" x (d) 6" x (h) 6" (w) 35 x (d) 15 x (h) 15 cm Weight: 20 lbs - 8.9 kg

Color: natural