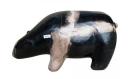

# BEAR

Hand-carved and polished statue. This product is made out of petrified wood (fossil). This is material that used to be wood. Over the course of thousands of years it slowly turned into stone. For this process to appear the woods needs to be underground un
(w) 15" x (d) 7" x (h) 7"
(w) 37 x (d) 17 x (h) 18 cm
Weight: 25 lbs - 11.2 kg

Color: natural

asianloft.com Page: 1

391488 Petrified wood

Weight 20 kg

**Dimensions**  $14 \times 6 \times 6$  cm

**SKU:** 391488

391487 Petrified wood

Weight 25 kg