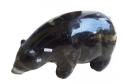

# BEAR

(w) 15" x (d) 6" x (h) 8" (w) 38 x (d) 15 x (h) 20 cm Weight: 24 lbs - 10.8 kg Color: White

393903 Marble

Weight 24 kg

**Dimensions**  $15 \times 6 \times 8$  cm

**SKU:** 393903