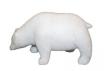

# **BABY BEAR**

Weight: 5 lbs - 2.5 kg Color: White

393904 Marble

Weight 5 kg

**SKU:** 393904