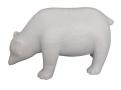

# BEAR

(w) 15" x (d) 6" x (h) 8" (w) 38 x (d) 15 x (h) 20 cm Weight: 24 lbs - 10.8 kg Color: White

393903 Marble

Weight 24 kg

**Dimensions**  $15 \times 6 \times 8$  cm

**SKU:** 393903