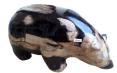

# **BEAR**

Hand-carved and polished statue. This product is made out of petrified wood (fossil). This is material that used to be wood. Over the course of thousands of years it slowly turned into stone. For this process to appear the woods needs to be underground un (w) 14" x (d) 6" x (h) 6" (w) 35 x (d) 15 x (h) 15 cm Weight: 20 lbs - 8.9 kg

Color: natural