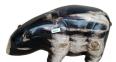

# **BEAR**

Hand-carved and polished statue. This product is made out of petrified wood (fossil). This is material that used to be wood. Over the course of thousands of years it slowly turned into stone. For this process to appear the woods needs to be underground un (w) 14" x (d) 7" x (h) 7" (w) 35 x (d) 17 x (h) 17 cm Weight: 24 lbs - 10.9 kg Color: natural

391486 Petrified wood

Weight 24 kg

**Dimensions**  $14 \times 7 \times 7$  cm

**SKU:** 391486