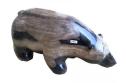

# **BEAR**

Hand-carved and polished statue. This product is made out of petrified wood (fossil). This is material that used to be wood. Over the course of thousands of years it slowly turned into stone. For this process to appear the woods needs to be underground un

(w) 14" x (d) 6" x (h) 7" (w) 34 x (d) 15 x (h) 18 cm Weight: 20 lbs - 8.9 kg Color: natural

391489 Petrified wood

Weight 20 kg

**Dimensions**  $14 \times 6 \times 7$  cm

**SKU:** 391489