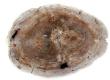

## **TABLE WITH LEGS**

This product is made out of petrified wood (fossil). This is material that used to be wood. Over the course of thousands of years it slowly turned into stone. For this process to appear the woods needs to be underground under the right conditions. (w) 30" x (d) 23" x (h) 2" (w) 76 x (d) 58 x (h) 5 cm Weight: 99.0 lbs - 45 kg Color: White, Beige, Black

416456 Petrified wood

Weight 99.0 kg

**Dimensions** 30 × 23 × 2 cm

**SKU:** 416456

asianloft.com Page: 1