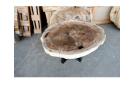

## **OVAL PETRIFIED WOOD SIDE TABLE**

## **TABLE WITH LEGS**

This product is made out of petrified wood (fossil). This is material that used to be wood. Over the course of thousands of years it slowly turned into stone. For this process to appear the woods needs to be underground under the right conditions. (w) 24" x (d) 20" x (h) 2" (w) 61 x (d) 51 x (h) 5 cm Weight: 50.6 lbs - 23 kg Color: Gray, White

416463 Petrified wood

Weight 50.6 kg

**Dimensions** 24 × 20 × 2 cm

**SKU:** 416463