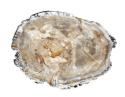

## **TABLE WITH LEGS**

This product is made out of petrified wood (fossil). This is material that used to be wood. Over the course of thousands of years it slowly turned into stone. For this process to appear the woods needs to be underground under the right conditions. (w) 24" x (d) 20" x (h) 2" (w) 61 x (d) 51 x (h) 5 cm Weight: 50.6 lbs - 23 kg Color: Gray, White

416463 Petrified wood

Weight 50.6 kg

**Dimensions** 24 × 20 × 2 cm

**SKU:** 416463