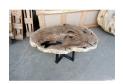

## **TABLE WITH LEGS**

This product is made out of petrified wood (fossil). This is material that used to be wood. Over the course of thousands of years it slowly turned into stone. For this process to appear the woods needs to be underground under the right conditions. (w) 30" x (d) 23" x (h) 2" (w) 76 x (d) 58 x (h) 5 cm Weight: 99.0 lbs - 45 kg Color: White, Beige, Black

416456 Petrified wood

Weight 99.0 kg

**Dimensions** 30 × 23 × 2 cm

**SKU:** 416456

asianloft.com Page: 1