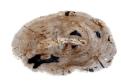

## **TABLE WITH LEGS**

This product is made out of petrified wood (fossil). This is material that used to be wood. Over the course of thousands of years it slowly turned into stone. For this process to appear the woods needs to be underground under the right conditions. (w) 33" x (d) 22" x (h) 2" (w)  $84 \times (d) 56 \times (h) 5 \text{ cm}$ Weight: 96.8 lbs - 44 kg Color: White, Beige, Black

416457 Petrified wood

Weight 96.8 kg

**Dimensions** 33 × 22 × 2 cm

**SKU:** 416457