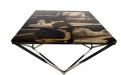

## **COFFEE TABLE**

This product is made out of petrified wood (fossil). This is material that used to be wood. Over the course of thousands of years it slowly turned into stone. For this process to appear the woods needs to be underground under the right conditions. (w) 31" x (d) 31" x (h) 16" (w) 79 x (d) 79 x (h) 41 cm Color: Black

376074 Petrified wood, Stainless Steel **Dimensions**  $31 \times 31 \times 16$  cm

**SKU:** 376074

asianloft.com Page: 1