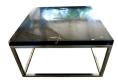

## **SQUARE COFFEE TABLE**

This product is made out of petrified wood (fossil). This is material that used to be wood. Over the course of thousands of years it slowly turned into stone. For this process to appear the woods needs to be underground under the right conditions. (w) 31" x (d) 31" x (h) 18" (w) 79 x (d) 79 x (h) 46 cm

Weight: 140.8 lbs - 64 kg Color: Black

385505

Petrified wood, Stainless steel

Weight 140.8 kg

**Dimensions** 31 × 31 × 18 cm

**SKU:** 385505