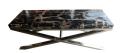

## COFFEE TABLE / BENCH (X LEG)

This product is made out of petrified wood (fossil). This is material that used to be wood. Over the course of thousands of years it slowly turned into stone. For this process to appear the woods needs to be underground under the right conditions. (w) 47" x (d) 16" x (h) 17" (w) 119 x (d) 41 x (h) 43 cm Weight: 132.0 lbs - 60 kg Color: Black

379107 Petrified wood, Stainless steel

**Weight** 132.0 kg

**Dimensions**  $47 \times 16 \times 17$  cm

**SKU:** 379107

asianloft.com Page: 1