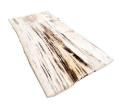

## RECTANGULAR PETRIFIED WOOD COFFEE TABLE

## **COFFEE TABLE WITH LEGS**

This product is made out of petrified wood (fossil). This is material that used to be wood. Over the course of thousands of years it slowly turned into stone. For this process to appear the woods needs to be underground under the right conditions. (w) 61" x (d) 34" x (h) 2" (w) 155 x (d) 86 x (h) 5 cm Weight: 283.8 lbs - 129 kg Color: Black, White

416776 Petrified wood

Weight 283.8 kg Dimensions  $61 \times 34 \times 2$  cm

**SKU:** 416776