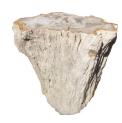

## ROUND PETRIFIED WOOD STOOL WITH BARK

## **STOOL WITH BARK**

This product is made out of petrified wood (fossil). This is material that used to be wood. Over the course of thousands of years it slowly turned into stone. For this process to appear the woods needs to be underground under the right conditions. (w) 18" x (d) 13" x (h) 18"

(w) 46 x (d) 33 x (h) 46 cm Weight: 189.2 lbs - 86 kg Color: Beige, Natural

428102 Petrified wood

**Weight** 189.2 kg

**Dimensions** 18 × 13 × 18 cm

**SKU:** 428102