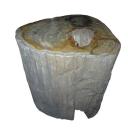

## **STOOL WITH BARK**

(w) 19" x (d) 18" x (h) 17" (w) 48 x (d) 46 x (h) 43 cm Weight: 349.8 lbs - 159 kg Color: natural

352124 Petrified Wood

Weight 349.8 kg

**Dimensions**  $19 \times 18 \times 17$  cm

**SKU:** 352124