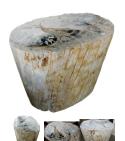

# STOOL (FULLY POLISHED)

This product is made out of petrified wood (fossil). This is material that used to be wood. Over the course of thousands of years it slowly turned into stone. For this process to appear the woods needs to be underground under the right conditions. (w) 13" x (d) 11" x (h) 18" (w) 33 x (d) 27 x (h) 45 cm Weight: 130 lbs - 59.0 kg Color: black

391042

Petrified wood

Weight 161 kg

**Dimensions** 13 × 11 × 20 cm

**SKU:** 391044

Petrified wood

Weight 130 kg

**Dimensions**  $13 \times 11 \times 18$  cm