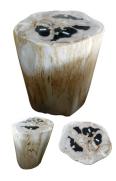

# STOOL (FULLY POLISHED)

This product is made out of petrified wood (fossil). This is material that used to be wood. Over the course of thousands of years it slowly turned into stone. For this process to appear the woods needs to be underground under the right conditions. (w) 10" x (d) 11" x (h) 18" (w) 26 x (d) 27 x (h) 45 cm Weight: 110 lbs - 50.0 kg Color: natural

391040 Petrified wood

Weight 110 kg

**Dimensions** 10 × 11 × 18 cm

**SKU:** 391040