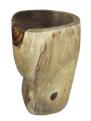

#### **ROUND STOOL**

Type of wood: Teak root (w) 12" x (d) 12" x (h) 16" (w) 30 x (d) 30 x (h) 40 cm Color: Brown

363150 Wood

**Dimensions** 12 × 12 × 16 cm

**SKU:** 363150