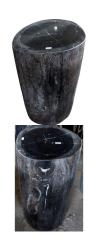

# STOOL (FULLY POLISHED)

This product is made out of petrified wood (fossil). This is material that used to be wood. Over the course of thousands of years it slowly turned into stone. For this process to appear the woods needs to be underground under the right conditions. (w) 10" x (d) 11" x (h) 18" (w) 26 x (d) 27 x (h) 45 cm Weight: 110 lbs - 50.0 kg Color: natural

391040 Petrified wood

Weight 110 kg

**Dimensions** 10 × 11 × 18 cm

**SKU:** 391040