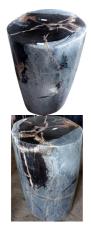

# STOOL (FULLY POLISHED)

This product is made out of petrified wood (fossil). This is material that used to be wood. Over the course of thousands of years it slowly turned into stone. For this process to appear the woods needs to be underground under the right conditions. (w) 13" x (d) 11" x (h) 18" (w) 33 x (d) 27 x (h) 45 cm Weight: 130 lbs - 59.0 kg Color: black

391042

Petrified wood

Weight 161 kg

**Dimensions** 13 × 11 × 20 cm

**SKU:** 391044

Petrified wood

Weight 130 kg

**Dimensions**  $13 \times 11 \times 18$  cm

**SKU:** 391042