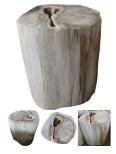

# STOOL (FULLY POLISHED)

This product is made out of petrified wood (fossil). This is material that used to be wood. Over the course of thousands of years it slowly turned into stone. For this process to appear the woods needs to be underground under the right conditions. (w) 13" x (d) 10" x (h) 16" (w) 33 x (d) 26 x (h) 40 cm Weight: 104 lbs - 47.0 kg Color: natural

391054 Petrified wood

Weight 104 kg

**Dimensions** 13 × 10 × 16 cm

**SKU:** 391054