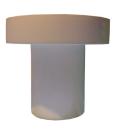

#### **ROUND TABLE**

(w) 18" x (d) 18" x (h) 16" (w) 44 x (d) 44 x (h) 41 cm

Color: Silver

329108 Wood

**Dimensions** 18 × 18 × 16 cm

**SKU:** 329108

#### **ROUND TABLE**

(w) 18" x (d) 18" x (h) 16" (w) 44 x (d) 44 x (h) 41 cm Color: White

329107 Wood

**Dimensions** 18 × 18 × 16 cm

**SKU:** 329107

# **ROUND TABLE**

(w) 18" x (d) 18" x (h) 16" (w) 44 x (d) 44 x (h) 41 cm Color: Pink

329106 Wood

**Dimensions** 18 × 18 × 16 cm

**SKU:** 329106

# **ROUND TABLE**

(w) 18" x (d) 18" x (h) 16" (w) 44 x (d) 44 x (h) 41 cm Color: Green

329105 Wood

**Dimensions**  $18 \times 18 \times 16$  cm

**SKU:** 329105