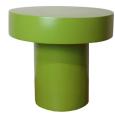

# **ROUND TABLE**

(w) 18" x (d) 18" x (h) 16" (w) 44 x (d) 44 x (h) 41 cm Color: Green

329105 Wood

**Dimensions**  $18 \times 18 \times 16$  cm

**SKU:** 329105