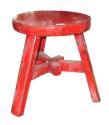

#### **OWL STOOL**

Type of wood: Albizia (w) 12" x (d) 8" x (h) 8" (w) 31 x (d) 21 x (h) 21 cm Weight: 7 lbs - 3.0 kg Color: Red

353133 Wood

Weight 7 kg

**Dimensions**  $12 \times 8 \times 8$  cm

**SKU:** 353133