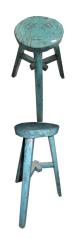

#### **ROUND STOOL**

Province of China: Beijing

Type of wood: Poplar (w) 11" x (d) 11" x (h) 20" (w) 28 x (d) 28 x (h) 50 cm Weight: 8 lbs - 3.5 kg Color: Blue

361183 Wood

Weight 8 kg

**Dimensions** 11 × 11 × 20 cm

#### **ROUND STOOL**

Province of China: Beijing

Type of wood: Poplar (w) 11" x (d) 11" x (h) 20" (w) 28 x (d) 28 x (h) 50 cm Weight: 8 lbs - 3.5 kg Color: Green

361182 Wood

Weight 8 kg

**Dimensions**  $11 \times 11 \times 20$  cm

#### **ROUND STOOL**

Province of China: Beijing

Type of wood: Poplar (w) 11" x (d) 11" x (h) 20" (w) 28 x (d) 28 x (h) 50 cm Weight: 8 lbs - 3.5 kg Color: Blue

361181 Wood

Weight 8 kg

**Dimensions** 11 × 11 × 20 cm

#### **ROUND STOOL**

Province of China: Beijing

Type of wood: Poplar (w) 11" x (d) 11" x (h) 20" (w) 28 x (d) 28 x (h) 50 cm Weight: 8 lbs - 3.5 kg Color: Gray

361180 Wood

Weight 8 kg

**Dimensions** 11 × 11 × 20 cm

#### **ROUND STOOL**

Province of China: Beijing

Type of wood: Poplar (w) 11" x (d) 11" x (h) 20" (w) 28 x (d) 28 x (h) 50 cm Weight: 8 lbs - 3.5 kg Color: White

361179 Wood

8 kg Weight

**Dimensions** 11 × 11 × 20 cm