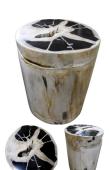

#### STOOL (FULLY POLISHED)

This product is made out of petrified wood (fossil). This is material that used to be wood. Over the course of thousands of years it slowly turned into stone. For this process to appear the woods needs to be underground under the right conditions. (w) 13" x (d) 11" x (h) 20" (w) 33 x (d) 28 x (h) 50 cm Weight: 161 lbs - 73.0 kg

Color: black 391044