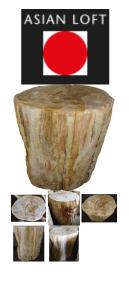

# STOOL (FULLY POLISHED)

This product is made out of petrified wood (fossil). This is material that used to be wood. Over the course of thousands of years it slowly turned into stone. For this process to appear the woods needs to be underground under the right conditions. (w) 13" x (d) 11" x (h) 18" (w) 33 x (d) 27 x (h) 45 cm Weight: 130 lbs - 59.0 kg Color: black

391042

Petrified wood

Weight 161 kg

**Dimensions** 13 × 11 × 20 cm

**SKU:** 391044

Petrified wood

Weight 130 kg

**Dimensions**  $13 \times 11 \times 18$  cm

**SKU:** 391042