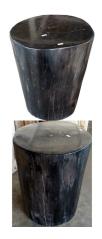

Color: black 391044

# STOOL (FULLY POLISHED)

This product is made out of petrified wood (fossil). This is material that used to be wood. Over the course of thousands of years it slowly turned into stone. For this process to appear the woods needs to be underground under the right conditions. (w) 13" x (d) 11" x (h) 18" (w) 33 x (d) 27 x (h) 45 cm Weight: 130 lbs - 59.0 kg Color: black

391042

Petrified wood

Weight 161 kg

**Dimensions** 13 × 11 × 20 cm

**SKU:** 391044

Petrified wood

Weight 130 kg

**Dimensions**  $13 \times 11 \times 18$  cm

**SKU:** 391042