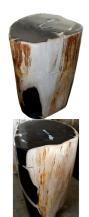

# STOOL (FULLY POLISHED)

This product is made out of petrified wood (fossil). This is material that used to be wood. Over the course of thousands of years it slowly turned into stone. For this process to appear the woods needs to be underground under the right conditions. (w) 12" x (d) 10" x (h) 20" (w) 29 x (d) 25 x (h) 50 cm

Weight: 123 lbs - 56.0 kg Color: black

391038 Petrified wood

Weight 123 kg

**Dimensions**  $12 \times 10 \times 20$  cm

**SKU:** 391038