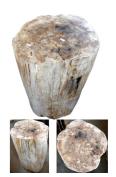

# STOOL (FULLY POLISHED)

This product is made out of petrified wood (fossil). This is material that used to be wood. Over the course of thousands of years it slowly turned into stone. For this process to appear the woods needs to be underground under the right conditions. (w) 10" x (d) 11" x (h) 18" (w) 26 x (d) 27 x (h) 45 cm Weight: 110 lbs - 50.0 kg Color: natural

391040 Petrified wood

Weight 110 kg

**Dimensions** 10 × 11 × 18 cm

**SKU:** 391040