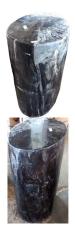

#### STOOL (FULLY POLISHED)

This product is made out of petrified wood (fossil). This is material that used to be wood. Over the course of thousands of years it slowly turned into stone. For this process to appear the woods needs to be underground under the right conditions. (w) 13" x (d) 11" x (h) 20" (w) 33 x (d) 28 x (h) 50 cm Weight: 161 lbs - 73.0 kg

Color: black 391044

391042

Petrified wood

Weight 161 kg

**Dimensions** 13 × 11 × 20 cm

**SKU:** 391044

Petrified wood

Weight 130 kg

**Dimensions**  $13 \times 11 \times 18$  cm

**SKU:** 391042