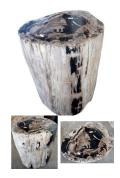

# STOOL (FULLY POLISHED)

This product is made out of petrified wood (fossil). This is material that used to be wood. Over the course of thousands of years it slowly turned into stone. For this process to appear the woods needs to be underground under the right conditions. (w) 12" x (d) 10" x (h) 20" (w) 29 x (d) 25 x (h) 50 cm

Weight: 123 lbs - 56.0 kg Color: black

391038 Petrified wood

Weight 123 kg

**Dimensions**  $12 \times 10 \times 20$  cm

**SKU:** 391038