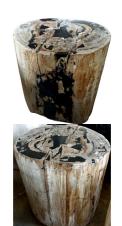

#### STOOL (FULLY POLISHED)

This product is made out of petrified wood (fossil). This is material that used to be wood. Over the course of thousands of years it slowly turned into stone. For this process to appear the woods needs to be underground under the right conditions. (w) 13" x (d) 11" x (h) 20" (w) 33 x (d) 28 x (h) 50 cm Weight: 161 lbs - 73.0 kg

Color: black 391044

# STOOL (FULLY POLISHED)

This product is made out of petrified wood (fossil). This is material that used to be wood. Over the course of thousands of years it slowly turned into stone. For this process to appear the woods needs to be underground under the right conditions. (w) 13" x (d) 11" x (h) 18" (w) 33 x (d) 27 x (h) 45 cm Weight: 130 lbs - 59.0 kg Color: black

391042

Petrified wood

Weight 161 kg

**Dimensions** 13 × 11 × 20 cm

**SKU:** 391044

Petrified wood

Weight 130 kg

**Dimensions**  $13 \times 11 \times 18$  cm

**SKU:** 391042