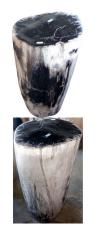

# STOOL (FULLY POLISHED)

This product is made out of petrified wood (fossil). This is material that used to be wood. Over the course of thousands of years it slowly turned into stone. For this process to appear the woods needs to be underground under the right conditions. (w) 10" x (d) 11" x (h) 18" (w) 26 x (d) 27 x (h) 45 cm Weight: 110 lbs - 50.0 kg Color: natural

391040 Petrified wood

Weight 110 kg

**Dimensions** 10 × 11 × 18 cm

**SKU:** 391040