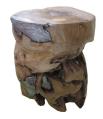

#### **OWL STOOL**

Type of wood: Albizia (w) 12" x (d) 8" x (h) 8" (w) 31 x (d) 21 x (h) 21 cm Weight: 7 lbs - 3.0 kg Color: Red

353133 Wood

Weight 7 kg

**Dimensions**  $12 \times 8 \times 8$  cm

**SKU:** 353133