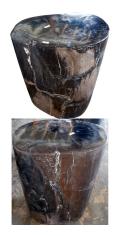

# STOOL (FULLY POLISHED)

This product is made out of petrified wood (fossil). This is material that used to be wood. Over the course of thousands of years it slowly turned into stone. For this process to appear the woods needs to be underground under the right conditions. (w) 13" x (d) 11" x (h) 18" (w) 33 x (d) 27 x (h) 45 cm Weight: 130 lbs - 59.0 kg Color: black

391042

Petrified wood

Weight 161 kg

**Dimensions** 13 × 11 × 20 cm

**SKU:** 391044

Petrified wood

Weight 130 kg

**Dimensions**  $13 \times 11 \times 18$  cm

**SKU:** 391042