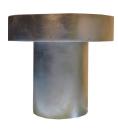

#### **ROUND TABLE**

(w) 18" x (d) 18" x (h) 16" (w) 44 x (d) 44 x (h) 41 cm

Color: Silver

329108 Wood

**Dimensions** 18 × 18 × 16 cm

**SKU:** 329108

#### **ROUND TABLE**

(w) 18" x (d) 18" x (h) 16" (w) 44 x (d) 44 x (h) 41 cm Color: White

329107 Wood

**Dimensions** 18 × 18 × 16 cm

**SKU:** 329107

# **ROUND TABLE**

(w) 18" x (d) 18" x (h) 16" (w) 44 x (d) 44 x (h) 41 cm Color: Pink

329106 Wood

**Dimensions** 18 × 18 × 16 cm

**SKU:** 329106

# **ROUND TABLE**

(w) 18" x (d) 18" x (h) 16" (w) 44 x (d) 44 x (h) 41 cm Color: Green

329105 Wood

**Dimensions**  $18 \times 18 \times 16$  cm

**SKU:** 329105