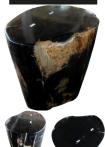

Color: black 391044

# STOOL (FULLY POLISHED)

This product is made out of petrified wood (fossil). This is material that used to be wood. Over the course of thousands of years it slowly turned into stone. For this process to appear the woods needs to be underground under the right conditions. (w) 13" x (d) 11" x (h) 18" (w) 33 x (d) 27 x (h) 45 cm Weight: 130 lbs - 59.0 kg Color: black

391042

Petrified wood

Weight 161 kg

**Dimensions** 13 × 11 × 20 cm

**SKU:** 391044

Petrified wood

Weight 130 kg

**Dimensions**  $13 \times 11 \times 18$  cm