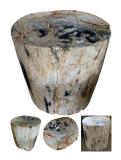

# STOOL (FULLY POLISHED)

This product is made out of petrified wood (fossil). This is material that used to be wood. Over the course of thousands of years it slowly turned into stone. For this process to appear the woods needs to be underground under the right conditions. (w) 13" x (d) 10" x (h) 16" (w) 33 x (d) 26 x (h) 40 cm Weight: 104 lbs - 47.0 kg Color: natural

391054 Petrified wood

Weight 104 kg

**Dimensions** 13 × 10 × 16 cm

**SKU:** 391054