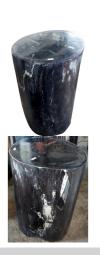

#### STOOL (FULLY POLISHED)

This product is made out of petrified wood (fossil). This is material that used to be wood. Over the course of thousands of years it slowly turned into stone. For this process to appear the woods needs to be underground under the right conditions. (w) 13" x (d) 11" x (h) 20" (w) 33 x (d) 28 x (h) 50 cm Weight: 161 lbs - 73.0 kg

Color: black 391044