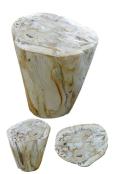

#### STOOL (FULLY POLISHED)

This product is made out of petrified wood (fossil). This is material that used to be wood. Over the course of thousands of years it slowly turned into stone. For this process to appear the woods needs to be underground under the right conditions. (w) 16" x (d) 14" x (h) 20" (w) 39 x (d) 35 x (h) 50 cm Weight: 223 lbs - 101.0 kg Color: natural

391037 Petrified wood

Weight 223 kg

**Dimensions**  $16 \times 14 \times 20 \text{ cm}$ 

**SKU:** 391037