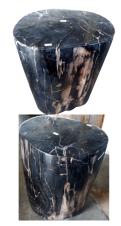

#### STOOL (FULLY POLISHED)

This product is made out of petrified wood (fossil). This is material that used to be wood. Over the course of thousands of years it slowly turned into stone. For this process to appear the woods needs to be underground under the right conditions. (w) 13" x (d) 11" x (h) 20" (w) 33 x (d) 28 x (h) 50 cm Weight: 161 lbs - 73.0 kg

Color: black 391044