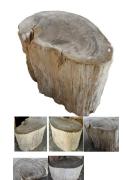

# STOOL WITH BARK (POLISHED TOP)

This product is made out of petrified wood (fossil). This is material that used to be wood. Over the course of thousands of years it slowly turned into stone. For this process to appear the woods needs to be underground under the right conditions. (w) 29" x (d) 17" x (h) 18" (w) 73 x (d) 43 x (h) 45 cm Weight: 540 lbs - 245.0 kg

Color: natural

387010 Petrified wood

Weight 540 kg

**Dimensions**  $29 \times 17 \times 18 \text{ cm}$ 

**SKU:** 387010