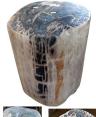

#### STOOL (FULLY POLISHED)

This product is made out of petrified wood (fossil). This is material that used to be wood. Over the course of thousands of years it slowly turned into stone. For this process to appear the woods needs to be underground under the right conditions. (w) 13" x (d) 11" x (h) 20" (w) 33 x (d) 28 x (h) 50 cm Weight: 161 lbs - 73.0 kg

Color: black 391044

391042

Petrified wood

Weight 161 kg

**Dimensions** 13 × 11 × 20 cm

**SKU:** 391044

Petrified wood

Weight 130 kg

**Dimensions**  $13 \times 11 \times 18$  cm

**SKU:** 391042