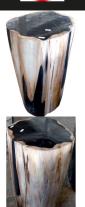

# STOOL (FULLY POLISHED)

This product is made out of petrified wood (fossil). This is material that used to be wood. Over the course of thousands of years it slowly turned into stone. For this process to appear the woods needs to be underground under the right conditions. (w) 13" x (d) 11" x (h) 18" (w) 33 x (d) 27 x (h) 45 cm Weight: 130 lbs - 59.0 kg Color: black

391042

Petrified wood

Weight 161 kg

**Dimensions** 13 × 11 × 20 cm

**SKU:** 391044

Petrified wood

Weight 130 kg

**Dimensions**  $13 \times 11 \times 18$  cm