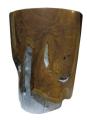

# STOOL (FULLY POLISHED)

This product is made out of petrified wood (fossil). This is material that used to be wood. Over the course of thousands of years it slowly turned into stone. For this process to appear the woods needs to be underground under the right conditions. (w) 13" x (d) 10" x (h) 16" (w) 33 x (d) 26 x (h) 40 cm Weight: 104 lbs - 47.0 kg Color: natural

391054 Petrified wood

Weight 104 kg

**Dimensions** 13 × 10 × 16 cm

**SKU:** 391054