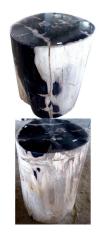

# STOOL (FULLY POLISHED)

This product is made out of petrified wood (fossil). This is material that used to be wood. Over the course of thousands of years it slowly turned into stone. For this process to appear the woods needs to be underground under the right conditions. (w) 13" x (d) 10" x (h) 16" (w) 33 x (d) 26 x (h) 40 cm Weight: 104 lbs - 47.0 kg Color: natural

391054 Petrified wood

Weight 104 kg

**Dimensions** 13 × 10 × 16 cm

**SKU:** 391054