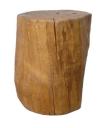

#### STOOL

Type of wood: Rosewood (w) 14" x (d) 14" x (h) 18" (w) 35 x (d) 35 x (h) 45 cm Weight: 55 lbs - 25.0 kg Color: Natural

351275 Wood

Weight 55 kg

**Dimensions** 14 × 14 × 18 cm

**SKU:** 351275