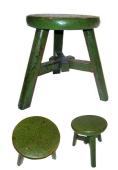

#### **ROUND STOOL**

Province of China: Beijing

Type of wood: Poplar (w) 11" x (d) 11" x (h) 20" (w) 28 x (d) 28 x (h) 50 cm Weight: 8 lbs - 3.5 kg Color: Green

361182 Wood

Weight 8 kg

**Dimensions**  $11 \times 11 \times 20$  cm

**SKU:** 361182