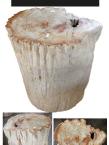

# STOOL (FULLY POLISHED)

This product is made out of petrified wood (fossil). This is material that used to be wood. Over the course of thousands of years it slowly turned into stone. For this process to appear the woods needs to be underground under the right conditions. (w) 13" x (d) 10" x (h) 16" (w) 33 x (d) 26 x (h) 40 cm Weight: 104 lbs - 47.0 kg Color: natural

391054 Petrified wood

Weight 104 kg

**Dimensions** 13 × 10 × 16 cm

**SKU:** 391054