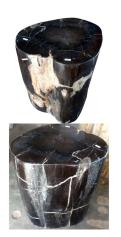

Color: black 391044

# STOOL (FULLY POLISHED)

This product is made out of petrified wood (fossil). This is material that used to be wood. Over the course of thousands of years it slowly turned into stone. For this process to appear the woods needs to be underground under the right conditions. (w) 13" x (d) 11" x (h) 18" (w) 33 x (d) 27 x (h) 45 cm Weight: 130 lbs - 59.0 kg Color: black

391042

Petrified wood

Weight 161 kg

**Dimensions** 13 × 11 × 20 cm

**SKU:** 391044

Petrified wood

Weight 130 kg

**Dimensions**  $13 \times 11 \times 18$  cm