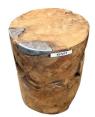

#### **ROUND STOOL**

Type of wood: Chamcha wood (w) 33" x (d) 33" x (h) 20" (w) 82 x (d) 82 x (h) 50 cm Weight: 154 lbs - 70.0 kg Color: Natural

347606 booW

Weight 154 kg

**Dimensions** 33 × 33 × 20 cm

**SKU:** 347606