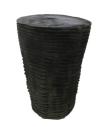

#### **ROUND STOOL**

(w) 14" x (d) 14" x (h) 17" (w) 35 x (d) 35 x (h) 43 cm Weight: 55 lbs - 25.0 kg Color: White

371620 Marble

Weight 55 kg

**Dimensions**  $14 \times 14 \times 17$  cm

**SKU:** 371620