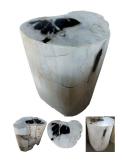

# STOOL (FULLY POLISHED)

This product is made out of petrified wood (fossil). This is material that used to be wood. Over the course of thousands of years it slowly turned into stone. For this process to appear the woods needs to be underground under the right conditions. (w) 10" x (d) 11" x (h) 18" (w) 26 x (d) 27 x (h) 45 cm Weight: 110 lbs - 50.0 kg Color: natural

391040 Petrified wood

Weight 110 kg

**Dimensions** 10 × 11 × 18 cm

**SKU:** 391040