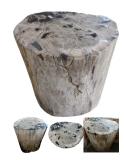

#### STOOL (FULLY POLISHED)

This product is made out of petrified wood (fossil). This is material that used to be wood. Over the course of thousands of years it slowly turned into stone. For this process to appear the woods needs to be underground under the right conditions. (w) 13" x (d) 11" x (h) 20" (w) 33 x (d) 28 x (h) 50 cm Weight: 161 lbs - 73.0 kg

Color: black 391044

391042

Petrified wood

Weight 161 kg

**Dimensions** 13 × 11 × 20 cm

**SKU:** 391044

Petrified wood

Weight 130 kg

**Dimensions**  $13 \times 11 \times 18$  cm

**SKU:** 391042