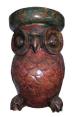

#### **OWL STOOL**

Type of wood: Albizia (w) 12" x (d) 8" x (h) 8" (w) 31 x (d) 21 x (h) 21 cm Weight: 7 lbs - 3.0 kg Color: Red

353133 Wood

Weight 7 kg

**Dimensions**  $12 \times 8 \times 8$  cm

**SKU:** 353133