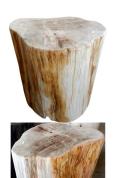

# STOOL (FULLY POLISHED)

This product is made out of petrified wood (fossil). This is material that used to be wood. Over the course of thousands of years it slowly turned into stone. For this process to appear the woods needs to be underground under the right conditions. (w) 13" x (d) 10" x (h) 16" (w) 33 x (d) 26 x (h) 40 cm Weight: 104 lbs - 47.0 kg Color: natural

391054 Petrified wood

Weight 104 kg

**Dimensions** 13 × 10 × 16 cm

**SKU:** 391054