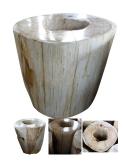

# STOOL (FULLY POLISHED)

This product is made out of petrified wood (fossil). This is material that used to be wood. Over the course of thousands of years it slowly turned into stone. For this process to appear the woods needs to be underground under the right conditions. (w)  $10" \times (d) 9" \times (h) 20"$  (w)  $26 \times (d) 22 \times (h) 50$  cm Weight: 106 lbs - 48.0 kg Color: natural

391029 Petrified wood

Weight 106 kg

**Dimensions**  $10 \times 9 \times 20 \text{ cm}$ 

**SKU:** 391029