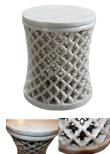

#### **ROUND STOOL**

(w) 14" x (d) 14" x (h) 17" (w) 35 x (d) 35 x (h) 43 cm Weight: 55 lbs - 25.0 kg Color: White

371620 Marble

Weight 55 kg

**Dimensions**  $14 \times 14 \times 17$  cm

**SKU:** 371620