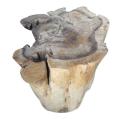

# STOOL WITH BARK (POLISHED TOP)

This product is made out of petrified wood (fossil). This is material that used to be wood. Over the course of thousands of years it slowly turned into stone. For this process to appear the woods needs to be underground under the right conditions. (w) 29" x (d) 17" x (h) 18" (w) 73 x (d) 43 x (h) 45 cm Weight: 540 lbs - 245.0 kg

Color: natural

387010 Petrified wood

Weight 540 kg

**Dimensions**  $29 \times 17 \times 18 \text{ cm}$ 

**SKU:** 387010