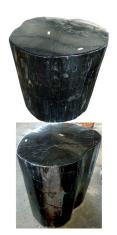

Color: black 391044

# STOOL (FULLY POLISHED)

This product is made out of petrified wood (fossil). This is material that used to be wood. Over the course of thousands of years it slowly turned into stone. For this process to appear the woods needs to be underground under the right conditions. (w) 13" x (d) 11" x (h) 18" (w) 33 x (d) 27 x (h) 45 cm Weight: 130 lbs - 59.0 kg Color: black

391042

Petrified wood

Weight 161 kg

**Dimensions** 13 × 11 × 20 cm

**SKU:** 391044

Petrified wood

Weight 130 kg

**Dimensions**  $13 \times 11 \times 18$  cm