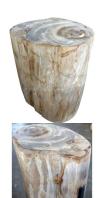

#### STOOL (FULLY POLISHED)

This product is made out of petrified wood (fossil). This is material that used to be wood. Over the course of thousands of years it slowly turned into stone. For this process to appear the woods needs to be underground under the right conditions. (w) 16" x (d) 14" x (h) 20" (w) 39 x (d) 35 x (h) 50 cm Weight: 223 lbs - 101.0 kg Color: natural

391037 Petrified wood

Weight 223 kg

**Dimensions**  $16 \times 14 \times 20 \text{ cm}$ 

**SKU:** 391037