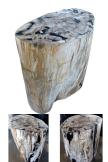

# STOOL (FULLY POLISHED)

This product is made out of petrified wood (fossil). This is material that used to be wood. Over the course of thousands of years it slowly turned into stone. For this process to appear the woods needs to be underground under the right conditions. (w) 12" x (d) 10" x (h) 20" (w) 29 x (d) 25 x (h) 50 cm

Weight: 123 lbs - 56.0 kg Color: black

391038 Petrified wood

Weight 123 kg

**Dimensions**  $12 \times 10 \times 20$  cm

**SKU:** 391038