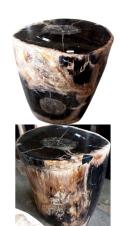

#### STOOL (FULLY POLISHED)

This product is made out of petrified wood (fossil). This is material that used to be wood. Over the course of thousands of years it slowly turned into stone. For this process to appear the woods needs to be underground under the right conditions. (w) 13" x (d) 11" x (h) 20" (w) 33 x (d) 28 x (h) 50 cm Weight: 161 lbs - 73.0 kg

Color: black 391044