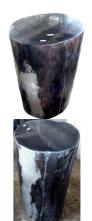

# STOOL (FULLY POLISHED)

This product is made out of petrified wood (fossil). This is material that used to be wood. Over the course of thousands of years it slowly turned into stone. For this process to appear the woods needs to be underground under the right conditions. (w) 13" x (d) 10" x (h) 16" (w) 33 x (d) 26 x (h) 40 cm Weight: 104 lbs - 47.0 kg Color: natural

391054 Petrified wood

Weight 104 kg

**Dimensions** 13 × 10 × 16 cm

**SKU:** 391054