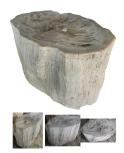

#### STOOL (FULLY POLISHED)

This product is made out of petrified wood (fossil). This is material that used to be wood. Over the course of thousands of years it slowly turned into stone. For this process to appear the woods needs to be underground under the right conditions. (w) 13" x (d) 12" x (h) 16" (w) 33 x (d) 29 x (h) 40 cm Weight: 121 lbs - 55.0 kg

Color: white

391021 Petrified wood

Weight 121 kg

Dimensions 13 × 12 × 16 cm

**SKU:** 391021