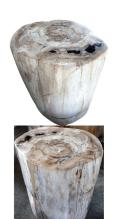

# STOOL (FULLY POLISHED)

This product is made out of petrified wood (fossil). This is material that used to be wood. Over the course of thousands of years it slowly turned into stone. For this process to appear the woods needs to be underground under the right conditions. (w) 10" x (d) 11" x (h) 18" (w) 26 x (d) 27 x (h) 45 cm Weight: 110 lbs - 50.0 kg Color: natural

391040 Petrified wood

Weight 110 kg

**Dimensions** 10 × 11 × 18 cm

**SKU:** 391040