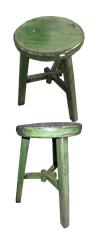

#### **ROUND STOOL**

Province of China: Shandong

Type of wood: Elm (w) 16" x (d) 16" x (h) 20" (w) 40 x (d) 40 x (h) 50 cm Weight: 13 lbs - 6.0 kg Color: Brown

358057 Wood

Weight 13 kg

**Dimensions**  $16 \times 16 \times 20$  cm