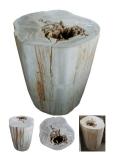

# STOOL (FULLY POLISHED)

This product is made out of petrified wood (fossil). This is material that used to be wood. Over the course of thousands of years it slowly turned into stone. For this process to appear the woods needs to be underground under the right conditions. (w)  $10" \times (d) 9" \times (h) 20"$  (w)  $26 \times (d) 22 \times (h) 50$  cm Weight: 106 lbs - 48.0 kg Color: natural

391029 Petrified wood

Weight 106 kg

**Dimensions**  $10 \times 9 \times 20 \text{ cm}$ 

**SKU:** 391029