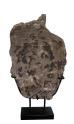

## **ENDCUT ON STAND**

This product is made out of petrified wood (fossil). This is material that used to be wood. Over the course of thousands of years it slowly turned into stone. For this process to appear the woods needs to be underground under the right conditions. (w) 17" x (d) 6" x (h) 15" (w) 43 x (d) 15 x (h) 38 cm Weight: 50.6 lbs - 23 kg

Color: Natural

342752 Petrified wood

Weight 50.6 kg

**Dimensions**  $17 \times 6 \times 15$  cm

**SKU:** 342752