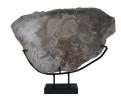

## **ENDCUT ON STAND**

This product is made out of petrified wood (fossil). This is material that used to be wood. Over the course of thousands of years it slowly turned into stone. For this process to appear the woods needs to be underground under the right conditions. (w)  $9^n \times (d) 6^n \times (h) 18^n$ 

(w) 23 x (d) 15 x (h) 46 cm Weight: 30.8 lbs - 14 kg Color: Natural

342736 Petrified wood

Weight 30.8 kg

**Dimensions**  $9 \times 6 \times 18$  cm

**SKU:** 342736

asianloft.com Page: 1