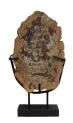

## **ENDCUT ON STAND**

This product is made out of petrified wood (fossil). This is material that used to be wood. Over the course of thousands of years it slowly turned into stone. For this process to appear the woods needs to be underground under the right conditions. (w)  $9^n \times (d) 6^n \times (h) 18^n$ 

(w) 23 x (d) 15 x (h) 46 cm Weight: 30.8 lbs - 14 kg Color: Natural

342736 Petrified wood

Weight 30.8 kg

**Dimensions**  $9 \times 6 \times 18$  cm

**SKU:** 342736

asianloft.com Page: 1