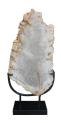

# PETRIFIED ENDCUT ON STAND

## **ENDCUT ON STAND**

This product is made out of petrified wood (fossil). This is material that used to be wood. Over the course of thousands of years it slowly turned into stone. For this process to appear the woods needs to be underground under the right conditions. (w) 17" x (d) 8" x (h) 19" (w) 43 x (d) 20 x (h) 48 cm Weight: 77.0 lbs - 35 kg

Color: Natural

342762

Petrified wood

Weight 77.0 kg

**Dimensions**  $17 \times 8 \times 19$  cm

**SKU:** 342762