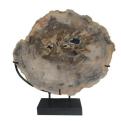

## **ENDCUT ON STAND**

This product is made out of petrified wood (fossil). This is material that used to be wood. Over the course of thousands of years it slowly turned into stone. For this process to appear the woods needs to be underground under the right conditions. (w) 17" x (d) 6" x (h) 15" (w) 43 x (d) 15 x (h) 38 cm Weight: 50.6 lbs - 23 kg

Color: Natural

342752 Petrified wood

Weight 50.6 kg

**Dimensions**  $17 \times 6 \times 15$  cm

**SKU:** 342752