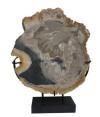

## **ENDCUT ON STAND**

This product is made out of petrified wood (fossil). This is material that used to be wood. Over the course of thousands of years it slowly turned into stone. For this process to appear the woods needs to be underground under the right conditions. (w) 17" x (d) 8" x (h) 19" (w) 43 x (d) 20 x (h) 48 cm Weight: 77.0 lbs - 35 kg

Color: Natural

342762

Petrified wood

Weight 77.0 kg

**Dimensions**  $17 \times 8 \times 19$  cm

**SKU:** 342762