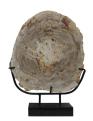

## **ENDCUT ON STAND**

This product is made out of petrified wood (fossil). This is material that used to be wood. Over the course of thousands of years it slowly turned into stone. For this process to appear the woods needs to be underground under the right conditions. (w)  $18" \times (d) 7" \times (h) 24"$  (w)  $46 \times (d) 18 \times (h) 61$  cm Weight: 55.0 lbs - 25 kg

Color: Natural

342760 Petrified wood

Weight 55.0 kg

**Dimensions**  $18 \times 7 \times 24$  cm

**SKU:** 342760