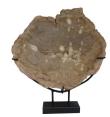

## **ENDCUT ON STAND**

This product is made out of petrified wood (fossil). This is material that used to be wood. Over the course of thousands of years it slowly turned into stone. For this process to appear the woods needs to be underground under the right conditions. (w) 17" x (d) 6" x (h) 15" (w) 43 x (d) 15 x (h) 38 cm Weight: 50.6 lbs - 23 kg

Color: Natural

342752 Petrified wood

Weight 50.6 kg

**Dimensions**  $17 \times 6 \times 15$  cm

**SKU:** 342752