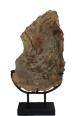

# PETRIFIED ENDCUT ON STAND

## **ENDCUT ON STAND**

This product is made out of petrified wood (fossil). This is material that used to be wood. Over the course of thousands of years it slowly turned into stone. For this process to appear the woods needs to be underground under the right conditions. (w) 17" x (d) 8" x (h) 19" (w) 43 x (d) 20 x (h) 48 cm Weight: 77.0 lbs - 35 kg

Color: Natural

342762

Petrified wood

Weight 77.0 kg

**Dimensions**  $17 \times 8 \times 19$  cm

**SKU:** 342762