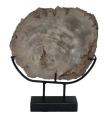

## **ENDCUT ON STAND**

This product is made out of petrified wood (fossil). This is material that used to be wood. Over the course of thousands of years it slowly turned into stone. For this process to appear the woods needs to be underground under the right conditions. (w) 17" x (d) 6" x (h) 15" (w) 43 x (d) 15 x (h) 38 cm Weight: 50.6 lbs - 23 kg

Color: Natural

342752 Petrified wood

Weight 50.6 kg

**Dimensions**  $17 \times 6 \times 15$  cm

**SKU:** 342752