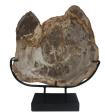

## **ENDCUT ON STAND**

This product is made out of petrified wood (fossil). This is material that used to be wood. Over the course of thousands of years it slowly turned into stone. For this process to appear the woods needs to be underground under the right conditions. (w)  $18" \times (d) 7" \times (h) 24"$  (w)  $46 \times (d) 18 \times (h) 61$  cm Weight: 55.0 lbs - 25 kg

Color: Natural

342760 Petrified wood

Weight 55.0 kg

**Dimensions**  $18 \times 7 \times 24$  cm

**SKU:** 342760