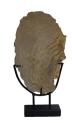

## **ENDCUT ON STAND**

This product is made out of petrified wood (fossil). This is material that used to be wood. Over the course of thousands of years it slowly turned into stone. For this process to appear the woods needs to be underground under the right conditions. (w)  $18" \times (d) 7" \times (h) 24"$  (w)  $46 \times (d) 18 \times (h) 61$  cm Weight: 55.0 lbs - 25 kg

Color: Natural

342760 Petrified wood

Weight 55.0 kg

**Dimensions**  $18 \times 7 \times 24$  cm

**SKU:** 342760