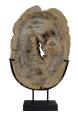

## **ENDCUT ON STAND**

This product is made out of petrified wood (fossil). This is material that used to be wood. Over the course of thousands of years it slowly turned into stone. For this process to appear the woods needs to be underground under the right conditions. (w)  $18" \times (d) 7" \times (h) 24"$  (w)  $46 \times (d) 18 \times (h) 61$  cm Weight: 55.0 lbs - 25 kg

Color: Natural

342760 Petrified wood

Weight 55.0 kg

**Dimensions**  $18 \times 7 \times 24$  cm

**SKU:** 342760