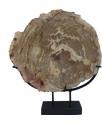

## **ENDCUT ON STAND**

This product is made out of petrified wood (fossil). This is material that used to be wood. Over the course of thousands of years it slowly turned into stone. For this process to appear the woods needs to be underground under the right conditions. (w) 17" x (d) 8" x (h) 19" (w) 43 x (d) 20 x (h) 48 cm Weight: 77.0 lbs - 35 kg

Color: Natural

342762

Petrified wood

Weight 77.0 kg

**Dimensions**  $17 \times 8 \times 19$  cm

**SKU:** 342762