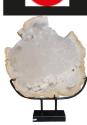

## **ENDCUT ON STAND**

This product is made out of petrified wood (fossil). This is material that used to be wood. Over the course of thousands of years it slowly turned into stone. For this process to appear the woods needs to be underground under the right conditions. (w)  $9^n \times (d) 6^n \times (h) 18^n$ 

(w) 23 x (d) 15 x (h) 46 cm Weight: 30.8 lbs - 14 kg Color: Natural

342736 Petrified wood

Weight 30.8 kg

**Dimensions**  $9 \times 6 \times 18$  cm

**SKU:** 342736

asianloft.com Page: 1