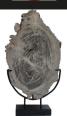

## **ENDCUT ON STAND**

This product is made out of petrified wood (fossil). This is material that used to be wood. Over the course of thousands of years it slowly turned into stone. For this process to appear the woods needs to be underground under the right conditions. (w) 17" x (d) 8" x (h) 19" (w) 43 x (d) 20 x (h) 48 cm Weight: 77.0 lbs - 35 kg

Color: Natural

342762

Petrified wood

Weight 77.0 kg

**Dimensions**  $17 \times 8 \times 19$  cm

**SKU:** 342762