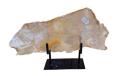

# SLICE SELENITE ON STAND

Type Of Mineral: Selenite. Named after the Greek moon goddess Selene, Selenite isn't just a beautiful stone – it's a moonbeam captured in crystal form. Historically, some believed it mirrored the moon's phases, waxing and waning with the lunar cycle. More than just decoration, Selenite is said to clear negativity and promote mental clarity. Boost your workday focus or invite restful sleep with Selenite's gentle presence. Bring the moon's magic home. Selenite: Tranquility for your space.

(w) 13" x (d) 4" x (h) 13"

(w) 13" x (d) 4" x (h) 13" (w) 33 x (d) 10 x (h) 33 cm Weight: 7.0 lbs - 3 kg Color: White

439431 Mineral

Weight 7.0 kg

**Dimensions**  $13 \times 4 \times 13$  cm

**SKU:** 439431