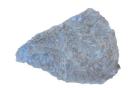

# SLICE SELENITE ON STAND

Type Of Mineral: Selenite. Named after the Greek moon goddess Selene, Selenite isn't just a beautiful stone – it's a moonbeam captured in crystal form. Historically, some believed it mirrored the moon's phases, waxing and waning with the lunar cycle. More than just decoration, Selenite is said to clear negativity and promote mental clarity. Boost your workday focus or invite restful sleep with Selenite's gentle presence. Bring the moon's magic home. Selenite: Tranquility for your space.

(w) 13" x (d) 4" x (h) 13"

(w) 13" x (d) 4" x (h) 13" (w) 33 x (d) 10 x (h) 33 cm Weight: 7.0 lbs - 3 kg Color: White

439431 Mineral

Weight 7.0 kg

**Dimensions**  $13 \times 4 \times 13$  cm

**SKU:** 439431