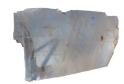

# SELENITE SLICE ON STAND

e0b61284-7d90-44be-82f5-f0bec6c1839b

### SLICE SELENITE ON STAND

Type Of Mineral: Selenite. Named after the Greek moon goddess Selene, Selenite isn't just a beautiful stone – it's a moonbeam captured in crystal form. Historically, some believed it mirrored the moon's phases, waxing and waning with the lunar cycle. More than just decoration, Selenite is said to clear negativity and promote mental clarity. Boost your workday focus or invite restful sleep with Selenite's gentle presence. Bring the moon's magic home. Selenite: Tranquility for your space.

(w) 20" x (d) 4" x (h) 16" (w) 51 x (d) 10 x (h) 41 cm Weight: 11.0 lbs - 5 kg Color: White

439434 Mineral

Weight 11.0 kg

**Dimensions**  $20 \times 4 \times 16 \text{ cm}$ 

**SKU:** 439434