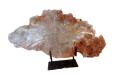

#### SLICE SELENITE ON STAND

Type Of Mineral: Selenite. Named after the Greek moon goddess Selene, Selenite isn't just a beautiful stone – it's a moonbeam captured in crystal form. Historically, some believed it mirrored the moon's phases, waxing and waning with the lunar cycle. More than just decoration, Selenite is said to clear negativity and promote mental clarity. Boost your workday focus or invite restful sleep with Selenite's gentle presence. Bring the moon's magic home. Selenite: Tranquility for your space.

(w) 24" x (d) 4" x (h) 19" (w) 61 x (d) 10 x (h) 48 cm Weight: 11.0 lbs - 5 kg Color: White

439432 Mineral

Weight 11.0 kg

**Dimensions**  $24 \times 4 \times 19$  cm

**SKU:** 439432