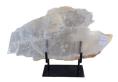

# **SLICE SELENITE ON STAND**

Type Of Mineral: Selenite. Named after the Greek moon goddess Selene, Selenite isn't just a beautiful stone – it's a moonbeam captured in crystal form. Historically, some believed it mirrored the moon's phases, waxing and waning with the lunar cycle. More than just decoration, Selenite is said to clear negativity and promote mental clarity. Boost your workday focus or invite restful sleep with Selenite's gentle presence. Bring the moon's magic home. Selenite: Tranquility for your space.

(w) 26" x (d) 4" x (h) 16" (w) 66 x (d) 10 x (h) 41 cm Weight: 22.0 lbs - 10 kg

Color: White

439430 Mineral

Weight 22.0 kg

**Dimensions** 26 × 4 × 16 cm

**SKU:** 439430