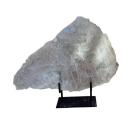

#### SLICE SELENITE ON STAND

Type Of Mineral: Selenite. Named after the Greek moon goddess Selene, Selenite isn't just a beautiful stone – it's a moonbeam captured in crystal form. Historically, some believed it mirrored the moon's phases, waxing and waning with the lunar cycle. More than just decoration, Selenite is said to clear negativity and promote mental clarity. Boost your workday focus or invite restful sleep with Selenite's gentle presence. Bring the moon's magic home. Selenite: Tranquility for your space.

(w) 24" x (d) 4" x (h) 19" (w) 61 x (d) 10 x (h) 48 cm Weight: 11.0 lbs - 5 kg Color: White

439432 Mineral

Weight 11.0 kg

**Dimensions**  $24 \times 4 \times 19$  cm

**SKU:** 439432