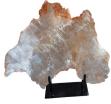

# SELENITE SLICE ON STAND

e0b61284-7d90-44be-82f5-f0bec6c1839b

### SLICE SELENITE ON STAND

Type Of Mineral: Selenite. Named after the Greek moon goddess Selene, Selenite isn't just a beautiful stone – it's a moonbeam captured in crystal form. Historically, some believed it mirrored the moon's phases, waxing and waning with the lunar cycle. More than just decoration, Selenite is said to clear negativity and promote mental clarity. Boost your workday focus or invite restful sleep with Selenite's gentle presence. Bring the moon's magic home. Selenite: Tranquility for your space.

(w) 20" x (d) 4" x (h) 16" (w) 51 x (d) 10 x (h) 41 cm Weight: 11.0 lbs - 5 kg Color: White

439434 Mineral

Weight 11.0 kg

**Dimensions**  $20 \times 4 \times 16 \text{ cm}$ 

**SKU:** 439434