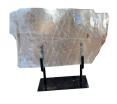

# **SLICE SELENITE ON STAND**

Type Of Mineral: Selenite. Named after the Greek moon goddess Selene, Selenite isn't just a beautiful stone – it's a moonbeam captured in crystal form. Historically, some believed it mirrored the moon's phases, waxing and waning with the lunar cycle. More than just decoration, Selenite is said to clear negativity and promote mental clarity. Boost your workday focus or invite restful sleep with Selenite's gentle presence. Bring the moon's magic home. Selenite: Tranquility for your space.

(w) 26" x (d) 4" x (h) 16" (w) 66 x (d) 10 x (h) 41 cm Weight: 22.0 lbs - 10 kg

Color: White

439430 Mineral

Weight 22.0 kg

**Dimensions** 26 × 4 × 16 cm

**SKU:** 439430