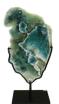

## FLUORITE SLICE ON BLACK BASE

Type Of Mineral: Fluorite. Fluorite, also known as fluorspar, is a captivating gemstone renowned for its kaleidoscope of colors and striking fluorescence. This versatile mineral is more than just a pretty face; it holds a fascinating history and diverse applications. Some believe different colors of fluorite can promote positive energy flow and wellbeing. (w)  $8'' \times (d) 6'' \times (h) 20''$ (w)  $20 \times (d) 15 \times (h) 51 \text{ cm}$ Weight: 15.0 lbs - 7 kg Color: Green, White