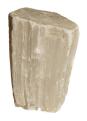

### **SELENITE ROCK (LIGHT)**

Type Of Mineral: Selenite. Named after the Greek moon goddess Selene, Selenite isn't just a beautiful stone – it's a moonbeam captured in crystal form. Historically, some believed it mirrored the moon's phases, waxing and waning with the lunar cycle. More than just decoration, Selenite is said to clear negativity and promote mental clarity. Boost your workday focus or invite restful sleep with Selenite's gentle presence. Bring the moon's magic home. Selenite: Tranquility for your space. (w) 6" x (d) 6" x (h) 12"

(w) 6" x (d) 6" x (h) 12" (w) 15 x (d) 15 x (h) 30 cm Weight: 26.0 lbs - 12 kg Color: White

439501 Mineral

Weight 26.0 kg Dimensions  $6 \times 6 \times 12$  cm

**SKU:** 439501