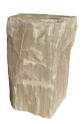

# SELENITE ROCK

bc1a7a09-b7de-4420-9f9a-7615941e13f4

### **SELENITE ROCK (LIGHT)**

Type Of Mineral: Selenite. Named after the Greek moon goddess Selene, Selenite isn't just a beautiful stone – it's a moonbeam captured in crystal form. Historically, some believed it mirrored the moon's phases, waxing and waning with the lunar cycle. More than just decoration, Selenite is said to clear negativity and promote mental clarity. Boost your workday focus or invite restful sleep with Selenite's gentle presence. Bring the moon's magic home. Selenite: Tranquility for your space. (w) 6" x (d) 6" x (h) 9" (w) 15 x (d) 15 x (h) 23 cm

(w) 6" x (d) 6" x (h) 9" (w) 15 x (d) 15 x (h) 23 cm Weight: 26.0 lbs - 12 kg Color: White

439503 Mineral

Weight 26.0 kgDimensions  $6 \times 6 \times 9 \text{ cm}$ 

**SKU:** 439503