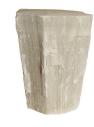

### **SELENITE ROCK (LIGHT)**

Type Of Mineral: Selenite. Named after the Greek moon goddess Selene, Selenite isn't just a beautiful stone – it's a moonbeam captured in crystal form. Historically, some believed it mirrored the moon's phases, waxing and waning with the lunar cycle. More than just decoration, Selenite is said to clear negativity and promote mental clarity. Boost your workday focus or invite restful sleep with Selenite's gentle presence. Bring the moon's magic home. Selenite: Tranquility for your space. (w) 6" x (d) 6" x (h) 9" (w) 15 x (d) 15 x (h) 23 cm

(w) 6" x (d) 6" x (h) 9" (w) 15 x (d) 15 x (h) 23 cm Weight: 26.0 lbs - 12 kg Color: White

439503 Mineral

Weight 26.0 kgDimensions  $6 \times 6 \times 9 \text{ cm}$ 

**SKU:** 439503