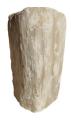

### **SELENITE ROCK (LIGHT)**

Type Of Mineral: Selenite. Named after the Greek moon goddess Selene, Selenite isn't just a beautiful stone – it's a moonbeam captured in crystal form. Historically, some believed it mirrored the moon's phases, waxing and waning with the lunar cycle. More than just decoration, Selenite is said to clear negativity and promote mental clarity. Boost your workday focus or invite restful sleep with Selenite's gentle presence. Bring the moon's magic home. Selenite: Tranquility for your space.

(w) 6" x (d) 6" x (h) 11"

(w) 15 x (d) 15 x (h) 28 cm

(w) 6" x (d) 6" x (h) 11" (w) 15 x (d) 15 x (h) 28 cm Weight: 26.0 lbs - 12 kg Color: White

439502 Mineral

Weight 26.0 kg

Dimensions 6 × 6 × 11 cm

**SKU:** 439502