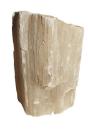

### **SELENITE ROCK (LIGHT)**

Type Of Mineral: Selenite. Named after the Greek moon goddess Selene, Selenite isn't just a beautiful stone – it's a moonbeam captured in crystal form. Historically, some believed it mirrored the moon's phases, waxing and waning with the lunar cycle. More than just decoration, Selenite is said to clear negativity and promote mental clarity. Boost your workday focus or invite restful sleep with Selenite's gentle presence. Bring the moon's magic home. Selenite: Tranquility for your space. (w) 6" x (d) 6" x (h) 12"

(w) 6" x (d) 6" x (h) 12" (w) 15 x (d) 15 x (h) 30 cm Weight: 26.0 lbs - 12 kg Color: White

439501 Mineral

Weight 26.0 kg Dimensions  $6 \times 6 \times 12$  cm

**SKU:** 439501