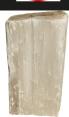

### **SELENITE ROCK (LIGHT)**

Type Of Mineral: Selenite. Named after the Greek moon goddess Selene, Selenite isn't just a beautiful stone – it's a moonbeam captured in crystal form. Historically, some believed it mirrored the moon's phases, waxing and waning with the lunar cycle. More than just decoration, Selenite is said to clear negativity and promote mental clarity. Boost your workday focus or invite restful sleep with Selenite's gentle presence. Bring the moon's magic home. Selenite: Tranquility for your space.

(w) 6" x (d) 6" x (h) 11"

(w) 15 x (d) 15 x (h) 28 cm

(w) 6" x (d) 6" x (h) 11" (w) 15 x (d) 15 x (h) 28 cm Weight: 26.0 lbs - 12 kg Color: White

439502 Mineral

Weight 26.0 kg

Dimensions 6 × 6 × 11 cm

**SKU:** 439502