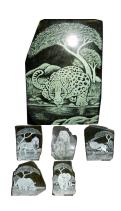

## **VERDITE PLAQUE (S)**

Type Of stone: Verdite (Serpentinite); The Green stone of Africa is a wonderful stone of rare quality. The only known deposits in the world are in southern Africa. Verdite occurs amongst the oldest rock formations dating back 3500 million years. The artwork is hand carved by African artists.

(w) 5" x (d) 1" x (h) 7"

(w) 13 x (d) 3 x (h) 18 cm

Color: Green

328182 Stone

**Dimensions**  $5 \times 1 \times 7$  cm

**SKU:** 328182