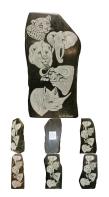

## **VERDITE PLAQUE (L)**

Type Of stone: Verdite (Serpentinite); The Green stone of Africa is a wonderful stone of rare quality. The only known deposits in the world are in southern Africa. Verdite occurs amongst the oldest rock formations dating back 3500 million years. The artwork is hand carved by African artists. (w)  $3" \times (d) 1" \times (h) 4"$  (w)  $8 \times (d) 3 \times (h) 10 \text{ cm}$  Color: Green

328180 Stone

**Dimensions** 3 × 1 × 4 cm

**SKU:** 328180

asianloft.com Page: 1