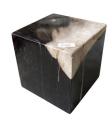

# **DECORATIVE CUBE (S)**

This product is made out of petrified wood (fossil). This is material that used to be wood. Over the course of thousands of years it slowly turned into stone. For this process to appear the woods needs to be underground under the right conditions. (w) 6" x (d) 6" x (h) 6" (w) 15 x (d) 15 x (h) 15 cm Color: Black, White

413698 Petrified wood

**Dimensions**  $6 \times 6 \times 6$  cm

**SKU:** 413698