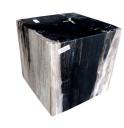

#### **CUBE L**

This product is made out of petrified wood (fossil). This is material that used to be wood. Over the course of thousands of years it slowly turned into stone. For this process to appear the woods needs to be underground under the right conditions. (w) 6" x (d) 6" x (h) 6" (w) 15 x (d) 15 x (h) 15 cm Weight: 13.2 lbs - 6 kg Color: Black, White

416372 Petrified wood

Weight 13.2 kg Dimensions  $6 \times 6 \times 6$  cm

**SKU:** 416372