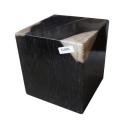

#### **DECORATIVE CUBE (L)**

This product is made out of petrified wood (fossil). This is material that used to be wood. Over the course of thousands of years it slowly turned into stone. For this process to appear the woods needs to be underground under the right conditions. (w) 6" x (d) 6" x (h) 6" (w) 15 x (d) 15 x (h) 15 cm Weight: 17.6 lbs - 8 kg Color: Black

382778 Petrified wood

Weight 17.6 kg Dimensions  $6 \times 6 \times 6$  cm

**SKU:** 382778

asianloft.com Page: 2

asianloft.com Page: 3