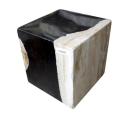

#### **CUBE L**

This product is made out of petrified wood (fossil). This is material that used to be wood. Over the course of thousands of years it slowly turned into stone. For this process to appear the woods needs to be underground under the right conditions. (w) 6" x (d) 6" x (h) 6" (w) 15 x (d) 15 x (h) 15 cm Weight: 13.2 lbs - 6 kg Color: Black, White

416372 Petrified wood

Weight 13.2 kg Dimensions  $6 \times 6 \times 6$  cm

**SKU:** 416372