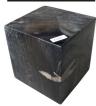

#### **CUBE L**

This product is made out of petrified wood (fossil). This is material that used to be wood. Over the course of thousands of years it slowly turned into stone. For this process to appear the woods needs to be underground under the right conditions. (w) 6" x (d) 6" x (h) 6" (w) 15 x (d) 15 x (h) 15 cm Weight: 12.9 lbs - 6 kg Color: Black, White

416373 Petrified wood

Weight 12.9 kg Dimensions  $6 \times 6 \times 6$  cm

**SKU:** 416373