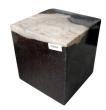

# **DECORATIVE CUBE (S)**

This product is made out of petrified wood (fossil). This is material that used to be wood. Over the course of thousands of years it slowly turned into stone. For this process to appear the woods needs to be underground under the right conditions. (w) 6" x (d) 6" x (h) 6" (w) 15 x (d) 15 x (h) 15 cm Color: Black, White

413698 Petrified wood

**Dimensions**  $6 \times 6 \times 6$  cm

**SKU:** 413698