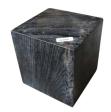

#### **DECORATIVE CUBE (L)**

This product is made out of petrified wood (fossil). This is material that used to be wood. Over the course of thousands of years it slowly turned into stone. For this process to appear the woods needs to be underground under the right conditions. (w) 6" x (d) 6" x (h) 6" (w) 15 x (d) 15 x (h) 15 cm Weight: 17.6 lbs - 8 kg Color: Black

382778 Petrified wood

Weight 17.6 kg Dimensions  $6 \times 6 \times 6$  cm

**SKU:** 382778

asianloft.com Page: 2

asianloft.com Page: 3