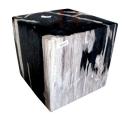

#### **CUBE L**

This product is made out of petrified wood (fossil). This is material that used to be wood. Over the course of thousands of years it slowly turned into stone. For this process to appear the woods needs to be underground under the right conditions. (w) 6" x (d) 6" x (h) 6" (w) 15 x (d) 15 x (h) 15 cm Weight: 12.9 lbs - 6 kg Color: Black, White

416373 Petrified wood

Weight 12.9 kg Dimensions  $6 \times 6 \times 6$  cm

**SKU:** 416373