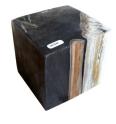

#### **DECORATIVE CUBE (L)**

This product is made out of petrified wood (fossil). This is material that used to be wood. Over the course of thousands of years it slowly turned into stone. For this process to appear the woods needs to be underground under the right conditions. (w) 6" x (d) 6" x (h) 6"

(w) 15 x (d) 15 x (h) 15 cm Weight: 17 lbs - 7.8 kg Color: natural

391457 Petrified wood

Weight 17 kg

**Dimensions**  $6 \times 6 \times 6$  cm

**SKU:** 391457