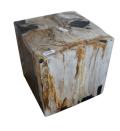

## **SET OF JASPER CUBES (S/2)**

Typer of semiprecious stone: Flower Jasper (w) 6" x (d) 6" x (h) 6" (w) 15 x (d) 15 x (h) 15 cm Weight: 29 lbs - 13.0 kg Color: natural

391971

Semiprecious Stone

Weight 29 kg

**Dimensions**  $6 \times 6 \times 6$  cm

**SKU:** 391971