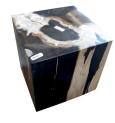

#### **DECORATIVE CUBE (L)**

This product is made out of petrified wood (fossil). This is material that used to be wood. Over the course of thousands of years it slowly turned into stone. For this process to appear the woods needs to be underground under the right conditions. (w) 6" x (d) 6" x (h) 6"

(w) 15 x (d) 15 x (h) 15 cm Weight: 17 lbs - 7.8 kg Color: natural

391457 Petrified wood

Weight 17 kg

**Dimensions**  $6 \times 6 \times 6$  cm

**SKU:** 391457