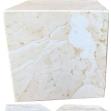

### **DECORATIVE CUBE (L)**

Type of stone: Rainbow sandstone (w) 6" x (d) 6" x (h) 6" (w) 15 x (d) 15 x (h) 15 cm Color: natural

383599 Stone

**Dimensions**  $6 \times 6 \times 6$  cm

**SKU:** 383599

### **DECORATIVE CUBE (S)**

Type of stone: Rainbow sandstone (w) 4" x (d) 4" x (h) 4" (w) 10 x (d) 10 x (h) 10 cm Color: natural

383598 Stone

**Dimensions**  $4 \times 4 \times 4$  cm

**SKU:** 383598