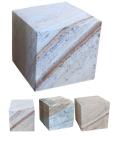

#### **DECORATIVE CUBE (S)**

This product is made out of petrified wood (fossil). This is material that used to be wood. Over the course of thousands of years it slowly turned into stone. For this process to appear the woods needs to be underground under the right conditions. (w) 4" x (d) 4" x (h) 4" (w) 10 x (d) 10 x (h) 10 cm Weight: 4 lbs - 2.0 kg Color: natural

391438 Petrified wood

Weight 4 kg

**Dimensions**  $4 \times 4 \times 4$  cm

**SKU:** 391438