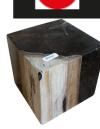

#### **DECORATIVE CUBE (L)**

This product is made out of petrified wood (fossil). This is material that used to be wood. Over the course of thousands of years it slowly turned into stone. For this process to appear the woods needs to be underground under the right conditions. (w) 6" x (d) 6" x (h) 6"

(w) 15 x (d) 15 x (h) 15 cm Weight: 17 lbs - 7.8 kg Color: natural

391457 Petrified wood

Weight 17 kg

**Dimensions**  $6 \times 6 \times 6$  cm

**SKU:** 391457