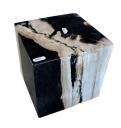

#### **DECORATIVE CUBE (S)**

This product is made out of petrified wood (fossil). This is material that used to be wood. Over the course of thousands of years it slowly turned into stone. For this process to appear the woods needs to be underground under the right conditions. (w) 4" x (d) 4" x (h) 4" (w) 10 x (d) 10 x (h) 10 cm Weight: 2 lbs - 1.0 kg

Color: Black

382779 Petrified wood

Weight 2 kg

**Dimensions**  $4 \times 4 \times 4$  cm

**SKU:** 382779