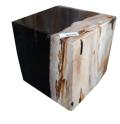

#### **DECORATIVE CUBE (L)**

This product is made out of petrified wood (fossil). This is material that used to be wood. Over the course of thousands of years it slowly turned into stone. For this process to appear the woods needs to be underground under the right conditions. (w) 6" x (d) 6" x (h) 6"

(w) 15 x (d) 15 x (h) 15 cm Weight: 17 lbs - 7.8 kg Color: natural

391457 Petrified wood

Weight 17 kg

**Dimensions**  $6 \times 6 \times 6$  cm

**SKU:** 391457