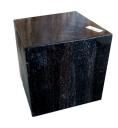

### **DECORATIVE CUBE (S)**

This product is made out of petrified wood (fossil). This is material that used to be wood. Over the course of thousands of years it slowly turned into stone. For this process to appear the woods needs to be underground under the right conditions. (w) 4" x (d) 4" x (h) 4" (w) 10 x (d) 10 x (h) 10 cm Weight: 2 lbs - 1.0 kg Color: Black

382778 Petrified wood

Weight 2 kg

**Dimensions**  $4 \times 4 \times 4$  cm