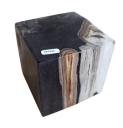

## **DECORATIVE CUBE (L)**

This product is made out of petrified wood (fossil). This is material that used to be wood. Over the course of thousands of years it slowly turned into stone. For this process to appear the woods needs to be underground under the right conditions. (w) 6" x (d) 6" x (h) 6" (w) 15 x (d) 15 x (h) 15 cm Weight: 17 lbs - 7.7 kg

Color: natural

391453 Petrified wood

Weight 17 kg

**Dimensions**  $6 \times 6 \times 6$  cm

**SKU:** 391453