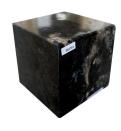

#### **DECORATIVE CUBE (S)**

This product is made out of petrified wood (fossil). This is material that used to be wood. Over the course of thousands of years it slowly turned into stone. For this process to appear the woods needs to be underground under the right conditions. (w) 4" x (d) 4" x (h) 4" (w) 10 x (d) 10 x (h) 10 cm Weight: 2 lbs - 1.0 kg

Color: Black

382779 Petrified wood

Weight 2 kg

**Dimensions**  $4 \times 4 \times 4$  cm

**SKU:** 382779