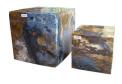

## **SET OF JASPER CUBES (S/2)**

Typer of semiprecious stone: Flower Jasper (w) 6" x (d) 6" x (h) 6" (w) 15 x (d) 15 x (h) 15 cm Weight: 29 lbs - 13.0 kg Color: natural

391971

Semiprecious Stone

Weight 29 kg

**Dimensions**  $6 \times 6 \times 6$  cm

**SKU:** 391971