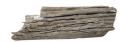

### **BRANCH**

#### **BRANCH**

This product is made out of petrified wood (fossil). This is material that used to be wood. Over the course of thousands of years it slowly turned into stone. For this process to appear the woods needs to be underground under the right conditions. (w) 28" x (d) 7" x (h) 5" (w) 71 x (d) 18 x (h) 13 cm

Weight: 20.9 lbs - 9 kg Color: Natural

333872 Petrified Wood

Weight 20.9 kg **Dimensions**  $28 \times 7 \times 5$  cm

**SKU:** 333872