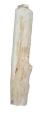

### **BRANCH**

#### **BRANCH**

This product is made out of petrified wood (fossil). This is material that used to be wood. Over the course of thousands of years it slowly turned into stone. For this process to appear the woods needs to be underground under the right conditions. (w) 28" x (d) 7" x (h) 5" (w) 71 x (d) 18 x (h) 13 cm

Weight: 20.9 lbs - 9 kg Color: Natural

333872 Petrified Wood

Weight 20.9 kg **Dimensions**  $28 \times 7 \times 5$  cm

**SKU:** 333872