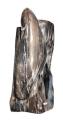

#### **BRANCH**

This product is made out of petrified wood (fossil). This is material that used to be wood. Over the course of thousands of years it slowly turned into stone. For this process to appear the woods needs to be underground under the right conditions. (w) 28" x (d) 6" x (h) 4" (w) 71 x (d) 15 x (h) 10 cm

Weight: 32.8 lbs - 15 kg Color: Natural

382497 Petrified Wood

Weight 32.8 kg

**Dimensions**  $28 \times 6 \times 4 \text{ cm}$ 

**SKU:** 382497