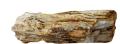

#### **BRANCH**

This product is made out of petrified wood (fossil). This is material that used to be wood. Over the course of thousands of years it slowly turned into stone. For this process to appear the woods needs to be underground under the right conditions. (w) 28" x (d) 6" x (h) 4" (w) 71 x (d) 15 x (h) 10 cm

Weight: 32.8 lbs - 15 kg Color: Natural

382497 Petrified Wood

Weight 32.8 kg

**Dimensions**  $28 \times 6 \times 4 \text{ cm}$ 

**SKU:** 382497