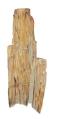

#### **BRANCH**

This product is made out of petrified wood (fossil). This is material that used to be wood. Over the course of thousands of years it slowly turned into stone. For this process to appear the woods needs to be underground under the right conditions. (w) 28" x (d) 7" x (h) 5" (w) 71 x (d) 18 x (h) 13 cm

Weight: 20.9 lbs - 9 kg Color: Natural

333872 Petrified Wood

Weight 20.9 kg **Dimensions**  $28 \times 7 \times 5$  cm

**SKU:** 333872