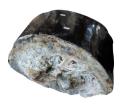

## PIECE OF PETRIFIED WITH CRYSTALS

This product is made out of petrified wood (fossil). This is material that used to be wood. Over the course of thousands of years it slowly turned into stone. For this process to appear the woods needs to be underground under the right conditions. (w) 16" x (d) 15" x (h) 13" (w) 41 x (d) 38 x (h) 33 cm Weight: 114.4 lbs - 52 kg

Color: Black 382003 Petrified wood

Weight 114.4 kg

**Dimensions**  $16 \times 15 \times 13$  cm

**SKU:** 382003