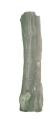

#### **BRANCH**

This product is made out of petrified wood (fossil). This is material that used to be wood. Over the course of thousands of years it slowly turned into stone. For this process to appear the woods needs to be underground under the right conditions. (w) 25" x (d) 6" x (h) 5" (w) 64 x (d) 15 x (h) 13 cm Weight: 20.9 lbs - 9 kg

Color: Natural

333871 Petrified Wood

Weight 20.9 kg **Dimensions**  $25 \times 6 \times 5$  cm

**SKU:** 333871