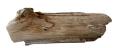

#### **BRANCH**

This product is made out of petrified wood (fossil). This is material that used to be wood. Over the course of thousands of years it slowly turned into stone. For this process to appear the woods needs to be underground under the right conditions. (w) 25" x (d) 6" x (h) 5" (w) 64 x (d) 15 x (h) 13 cm Weight: 20.9 lbs - 9 kg

Color: Natural

333871 Petrified Wood

Weight 20.9 kg **Dimensions**  $25 \times 6 \times 5$  cm

**SKU:** 333871