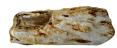

#### **BRANCH**

This product is made out of petrified wood (fossil). This is material that used to be wood. Over the course of thousands of years it slowly turned into stone. For this process to appear the woods needs to be underground under the right conditions. (w) 12" x (d) 5" x (h) 5"

(w) 30 x (d) 13 x (h) 13 cm Weight: 14.3 lbs - 6 kg Color: Natural

382492 Petrified Wood

Weight 14.3 kg

**Dimensions**  $12 \times 5 \times 5$  cm

**SKU:** 382492

asianloft.com Page: 1