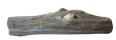

#### **BRANCH**

This product is made out of petrified wood (fossil). This is material that used to be wood. Over the course of thousands of years it slowly turned into stone. For this process to appear the woods needs to be underground under the right conditions. (w) 12" x (d) 5" x (h) 5"

(w) 30 x (d) 13 x (h) 13 cm Weight: 14.3 lbs - 6 kg Color: Natural

382492 Petrified Wood

Weight 14.3 kg

**Dimensions**  $12 \times 5 \times 5$  cm

**SKU:** 382492

asianloft.com Page: 1