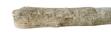

#### **BRANCH**

This product is made out of petrified wood (fossil). This is material that used to be wood. Over the course of thousands of years it slowly turned into stone. For this process to appear the woods needs to be underground under the right conditions. (w) 28" x (d) 6" x (h) 4" (w) 71 x (d) 15 x (h) 10 cm

Weight: 32.8 lbs - 15 kg Color: Natural

382497 Petrified Wood

Weight 32.8 kg

**Dimensions**  $28 \times 6 \times 4 \text{ cm}$ 

**SKU:** 382497