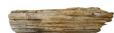

### **BRANCH**

#### **BRANCH**

This product is made out of petrified wood (fossil). This is material that used to be wood. Over the course of thousands of years it slowly turned into stone. For this process to appear the woods needs to be underground under the right conditions. (w) 28" x (d) 7" x (h) 5" (w) 71 x (d) 18 x (h) 13 cm

Weight: 20.9 lbs - 9 kg Color: Natural

333872 Petrified Wood

Weight 20.9 kg **Dimensions**  $28 \times 7 \times 5$  cm

**SKU:** 333872