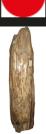

#### **BRANCH**

This product is made out of petrified wood (fossil). This is material that used to be wood. Over the course of thousands of years it slowly turned into stone. For this process to appear the woods needs to be underground under the right conditions. (w) 25" x (d) 6" x (h) 5" (w) 64 x (d) 15 x (h) 13 cm Weight: 20.9 lbs - 9 kg

Color: Natural

333871 Petrified Wood

Weight 20.9 kg **Dimensions**  $25 \times 6 \times 5$  cm

**SKU:** 333871