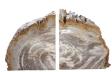

# BOOKEND

This product is made out of petrified wood (fossil). This is material that used to be wood. Over the course of thousands of years it slowly turned into stone. For this process to appear the woods needs to be underground under the right conditions. (w)  $14^{"} \times (d) 4^{"} \times (h) 8^{"}$ (w)  $34 \times (d) 10 \times (h) 21$  cm Weight: 31 lbs - 14.0 kg Color: natural

391419 Petrified wood Weight 31 kg Dimensions 14 × 4 × 8 cm SKU: 391419