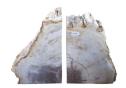

### BOOKEND

This product is made out of petrified wood (fossil). This is material that used to be wood. Over the course of thousands of years it slowly turned into stone. For this process to appear the woods needs to be underground under the right conditions. (w)  $14^{"} \times (d) 4^{"} \times (h) 8^{"}$ (w)  $36 \times (d) 10 \times (h) 20 \text{ cm}$ Weight: 26 lbs - 12.0 kg Color: natural

391418 Petrified wood

 Weight
 26 kg

 Dimensions
 14 × 4 × 8 cm

**SKU:** 391418