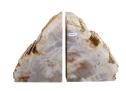

# BOOKEND

# BOOKEND

This product is made out of petrified wood (fossil). This is material that used to be wood. Over the course of thousands of years it slowly turned into stone. For this process to appear the woods needs to be underground under the right conditions. (w)  $12^{"} \times (d) 4^{"} \times (h) 8^{"}$ (w)  $31 \times (d) 10 \times (h) 20 \text{ cm}$ Weight: 26 lbs - 12.0 kg Color: natural

391420 Petrified wood Weight 26 kg Dimensions 12 × 4 × 8 cm

**SKU:** 391420