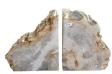

# BOOKEND

This product is made out of petrified wood (fossil). This is material that used to be wood. Over the course of thousands of years it slowly turned into stone. For this process to appear the woods needs to be underground under the right conditions. (w)  $14^{"} \times (d) 4^{"} \times (h) 8^{"}$ (w)  $34 \times (d) 10 \times (h) 20$  cm Weight: 26 lbs - 12.0 kg Color: natural

391417 Petrified wood Weight 26 kg Dimensions 14 × 4 × 8 cm SKU: 391417