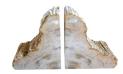

### BOOKEND

This product is made out of petrified wood (fossil). This is material that used to be wood. Over the course of thousands of years it slowly turned into stone. For this process to appear the woods needs to be underground under the right conditions. (w)  $14^{"} \times (d) 4^{"} \times (h) 8^{"}$ (w)  $36 \times (d) 10 \times (h) 20 \text{ cm}$ Weight: 26 lbs - 12.0 kg Color: natural

391418 Petrified wood

 Weight
 26 kg

 Dimensions
 14 × 4 × 8 cm

**SKU:** 391418