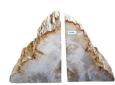

# BOOKEND

This product is made out of petrified wood (fossil). This is material that used to be wood. Over the course of thousands of years it slowly turned into stone. For this process to appear the woods needs to be underground under the right conditions. (w)  $14^{"} \times (d) 4^{"} \times (h) 8^{"}$ (w)  $34 \times (d) 10 \times (h) 21$  cm Weight: 31 lbs - 14.0 kg Color: natural

391419 Petrified wood Weight 31 kg Dimensions 14 × 4 × 8 cm SKU: 391419