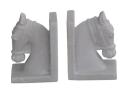

# PAIR OF HORSE HEAD BOOKSTANDS

State of India: Rajasthan (w) 10" x (d) 4" x (h) 7" (w) 26 x (d) 10 x (h) 17 cm Weight: 13 lbs - 6.1 kg Color: White

377916 Marble

Weight 13 kg

**Dimensions** 10 × 4 × 7 cm

**SKU:** 377916