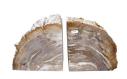

### BOOKEND

This product is made out of petrified wood (fossil). This is material that used to be wood. Over the course of thousands of years it slowly turned into stone. For this process to appear the woods needs to be underground under the right conditions. (w)  $14^{"} \times (d) 4^{"} \times (h) 8^{"}$ (w)  $36 \times (d) 10 \times (h) 20 \text{ cm}$ Weight: 26 lbs - 12.0 kg Color: natural

391418 Petrified wood

 Weight
 26 kg

 Dimensions
 14 × 4 × 8 cm

**SKU:** 391418