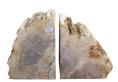

# BOOKEND

# BOOKEND

This product is made out of petrified wood (fossil). This is material that used to be wood. Over the course of thousands of years it slowly turned into stone. For this process to appear the woods needs to be underground under the right conditions. (w)  $12^{"} \times (d) 4^{"} \times (h) 8^{"}$ (w)  $31 \times (d) 10 \times (h) 20 \text{ cm}$ Weight: 26 lbs - 12.0 kg Color: natural

391420 Petrified wood Weight 26 kg Dimensions 12 × 4 × 8 cm

**SKU:** 391420