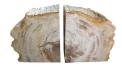

# BOOKEND

This product is made out of petrified wood (fossil). This is material that used to be wood. Over the course of thousands of years it slowly turned into stone. For this process to appear the woods needs to be underground under the right conditions. (w)  $14^{"} \times (d) 4^{"} \times (h) 8^{"}$ (w)  $34 \times (d) 10 \times (h) 21$  cm Weight: 31 lbs - 14.0 kg Color: natural

391419 Petrified wood Weight 31 kg Dimensions 14 × 4 × 8 cm SKU: 391419