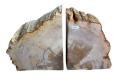

### BOOKEND

This product is made out of petrified wood (fossil). This is material that used to be wood. Over the course of thousands of years it slowly turned into stone. For this process to appear the woods needs to be underground under the right conditions. (w)  $14^{"} \times (d) 4^{"} \times (h) 8^{"}$ (w)  $36 \times (d) 10 \times (h) 20 \text{ cm}$ Weight: 26 lbs - 12.0 kg Color: natural

391418 Petrified wood

 Weight
 26 kg

 Dimensions
 14 × 4 × 8 cm

**SKU:** 391418