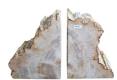

# BOOKEND

This product is made out of petrified wood (fossil). This is material that used to be wood. Over the course of thousands of years it slowly turned into stone. For this process to appear the woods needs to be underground under the right conditions. (w)  $14^{"} \times (d) 4^{"} \times (h) 8^{"}$ (w)  $34 \times (d) 10 \times (h) 21$  cm Weight: 31 lbs - 14.0 kg Color: natural

391419 Petrified wood Weight 31 kg Dimensions 14 × 4 × 8 cm SKU: 391419