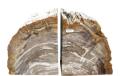

# BOOKEND

This product is made out of petrified wood (fossil). This is material that used to be wood. Over the course of thousands of years it slowly turned into stone. For this process to appear the woods needs to be underground under the right conditions. (w)  $14^{"} \times (d) 4^{"} \times (h) 8^{"}$ (w)  $34 \times (d) 10 \times (h) 20$  cm Weight: 26 lbs - 12.0 kg Color: natural

391417 Petrified wood Weight 26 kg Dimensions 14 × 4 × 8 cm SKU: 391417