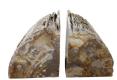

# BOOKEND

This product is made out of petrified wood (fossil). This is material that used to be wood. Over the course of thousands of years it slowly turned into stone. For this process to appear the woods needs to be underground under the right conditions. (w)  $12^{"} \times (d) 4^{"} \times (h) 8^{"}$ (w)  $31 \times (d) 10 \times (h) 20 \text{ cm}$ Weight: 26 lbs - 12.0 kg Color: natural

391420 Petrified wood Weight 26 kg Dimensions 12 × 4 × 8 cm

**SKU:** 391420