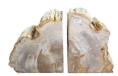

# BOOKEND

This product is made out of petrified wood (fossil). This is material that used to be wood. Over the course of thousands of years it slowly turned into stone. For this process to appear the woods needs to be underground under the right conditions. (w)  $14^{"} \times (d) 4^{"} \times (h) 8^{"}$ (w)  $34 \times (d) 10 \times (h) 20$  cm Weight: 26 lbs - 12.0 kg Color: natural

391417 Petrified wood Weight 26 kg Dimensions 14 × 4 × 8 cm SKU: 391417