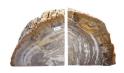

# BOOKEND

This product is made out of petrified wood (fossil). This is material that used to be wood. Over the course of thousands of years it slowly turned into stone. For this process to appear the woods needs to be underground under the right conditions. (w)  $12^{"} \times (d) 4^{"} \times (h) 8^{"}$ (w)  $31 \times (d) 10 \times (h) 20 \text{ cm}$ Weight: 26 lbs - 12.0 kg Color: natural

391420 Petrified wood Weight 26 kg Dimensions 12 × 4 × 8 cm

**SKU:** 391420