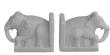

# **PAIR OF ELEPHANT** BOOKSTANDS

State of India: Rajasthan (w) 13" x (d) 4" x (h) 5" (w) 32 x (d) 10 x (h) 12 cm Weight: 15 lbs - 7.0 kg Color: White

Weight 15 kg Dimensions 13 × 4 × 5 cm

SKU: 377917

377917

Marble