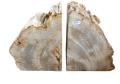

# BOOKEND

This product is made out of petrified wood (fossil). This is material that used to be wood. Over the course of thousands of years it slowly turned into stone. For this process to appear the woods needs to be underground under the right conditions. (w)  $12^{"} \times (d) 4^{"} \times (h) 8^{"}$ (w)  $31 \times (d) 10 \times (h) 20 \text{ cm}$ Weight: 26 lbs - 12.0 kg Color: natural

391420 Petrified wood Weight 26 kg Dimensions 12 × 4 × 8 cm

**SKU:** 391420