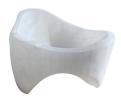

## TRIANGLE SELENITE BOWL

a423368c-ca45-4372-86ed-0b6bd8b5d175

## **ABSTRACT BOWL**

Type Of Mineral: Selenite. Named after the Greek moon goddess Selene, Selenite isn't just a beautiful stone – it's a moonbeam captured in crystal form. Historically, some believed it mirrored the moon's phases, waxing and waning with the lunar cycle. More than just decoration, Selenite is said to clear negativity and promote mental clarity. Boost your workday focus or invite restful sleep with Selenite's gentle presence. Bring the moon's magic home. Selenite: Tranquility for your space.

(w) 16" x (d) 12" x (h) 8"
(w) 41 x (d) 30 x (h) 20 cm
Color: White

439445 Mineral

**Dimensions** 16 × 12 × 8 cm

**SKU:** 439445

asianloft.com Page: 1